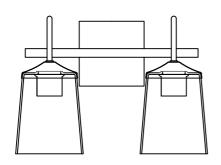

2

2

1

1

2

Collection:Remy Installation manual for: LD7313W14BLK W14"\*E8.1" H10" L2