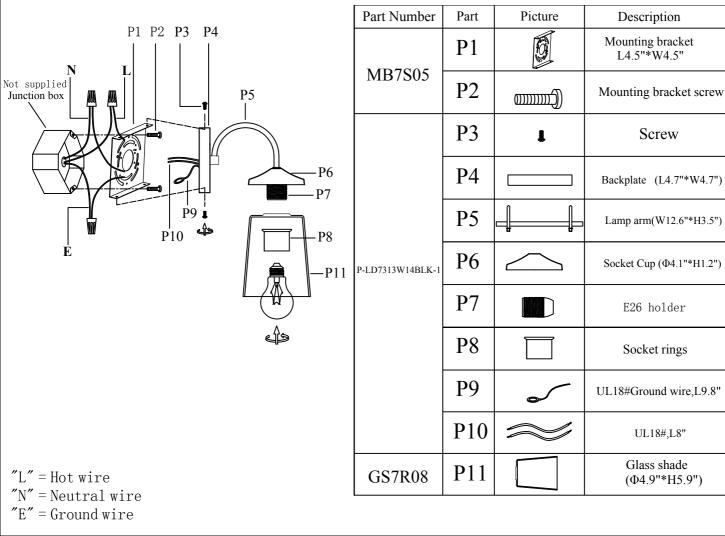

## ING ISTRICT

Description

L4.5"\*W4.5'

Screw

E26 holder

Socket rings

UL18#,L8"

Glass shade

(Ф4.9"\*H5.9")

Qty

1

2

4

1

1

2

2

2

1

1

2

Collection:Remy Installation manual for: LD7313W14BLK W14"\*E8.1" H10" L2

## Installation instructions:

- 1. Black wire from ceiling(junction box) attaches to "L"wire from the fixture.
- 2. White wire from ceiling(junction box) attaches to "N"wire from the fixture.
- 3. "E" wire from the fixture is attaced to the mounting bracket and an additional
- "E" wire from the mounting bracket must be secured to the junction box.
- 4.Secure mounting bracket to the junction box.
- 5.Install the lamp body to the mounting bracket by screws(P3).
- 6.Locking the glass shade(P11) on the lamp body by socket rings(P8).
- 7.Install E26 light source.(Bulbs not supplied).