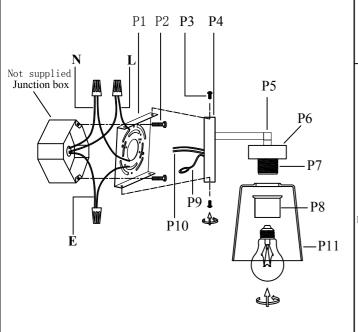

## Installation instructions:

- 1. Black wire from ceiling(junction box) attaches to "L"wire from the fixture.
- 2. White wire from ceiling(junction box) attaches to "N"wire from the fixture.
- 3. "E" wire from the fixture is attaced to the mounting bracket and an additional "E" wire from the mounting bracket must be secured to the junction box.
- 4. Secure mounting bracket to the junction box.
- 5.Install the lamp body to the mounting bracket by screws(P3).
- 6.Locking the glass shade(P11) on the lamp body by socket rings(P8).
- 7.Install E26 light source.(Bulbs not supplied).

The end!

| Part Number     | Part | Picture   | Description                  | Qty |
|-----------------|------|-----------|------------------------------|-----|
| MB7S05          | P1   |           | Mounting bracket L4.5"*W4.5" | 1   |
|                 | P2   |           | Mounting bracket screw       | 2   |
| P-LD7312W5BLK-1 | P3   | Î         | Screw                        | 4   |
|                 | P4   |           | Backplate (L4.7"*W4.7")      | 1   |
|                 | P5   |           | Lamp arm(W3.1"*H0.9")        | 1   |
|                 | P6   |           | Socket Cup (L2.8"*W2.8")     | 1   |
|                 | P7   |           | E26 holder                   | 1   |
|                 | P8   |           | Socket rings                 | 1   |
|                 | P9   |           | UL18#Ground wire,L9.8"       | 1   |
|                 | P10  | $\approx$ | UL18#,L8"                    | 1   |
| GS7R09          | P11  |           | Glass shade<br>(L5.1"*W5.1") | 1   |
|                 |      |           |                              |     |

"L" = Hot wire "N" = Neutral wire

"E" = Ground wire