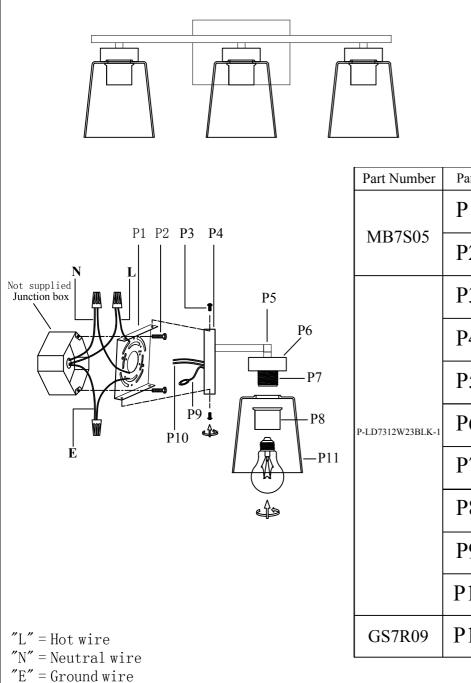

## **UVING** ISTRICT

Collection:Cleo Installation manual for: LD7312W23BLK W22.9"\*E7" H8.5" L3

## Installation instructions:

1. Black wire from ceiling(junction box) attaches to "L"wire from the fixture.

2. White wire from ceiling(junction box) attaches to "N"wire from the fixture.

3. "E" wire from the fixture is attaced to the mounting bracket and an additional

"E" wire from the mounting bracket must be secured to the junction box.

4. Secure mounting bracket to the junction box.

5.Install the lamp body to the mounting bracket by screws(P3).

6.Locking the glass shade(P11) on the lamp body by socket rings(P8).

7.Install E26 light source.(Bulbs not supplied) .

The end!

| Part Number      | Part | Picture   | Description                     | Qty |
|------------------|------|-----------|---------------------------------|-----|
| MB7S05           | P1   |           | Mounting bracket<br>L4.5"*W4.5" | 1   |
|                  | P2   |           | Mounting bracket screw          | 2   |
| P-LD7312W23BLK-1 | P3   | Į         | Screw                           | 4   |
|                  | P4   |           | Backplate (L7.1"*W4.7")         | 1   |
|                  | P5   |           | Lamp arm(W22"*H0.9")            | 1   |
|                  | P6   |           | Socket Cup (L2.8"*W2.8")        | 3   |
|                  | P7   |           | E26 holder                      | 3   |
|                  | P8   |           | Socket rings                    | 3   |
|                  | P9   |           | UL18#Ground wire,L9.8"          | 1   |
|                  | P10  | $\approx$ | UL18#,L8"                       | 1   |
| GS7R09           | P11  |           | Glass shade<br>(L5.1"*W5.1")    | 3   |