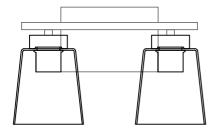

## HINGISTRICT

Collection:Cleo Installation manual for:

LD7312W14BLK W14"\*E7" H8.5" L2

## Installation instructions:

- 1. Black wire from ceiling(junction box) attaches to "L"wire from the fixture.
- 2. White wire from ceiling(junction box) attaches to "N"wire from the fixture.
- 3. "E" wire from the fixture is attaced to the mounting bracket and an additional "E" wire from the mounting bracket must be secured to the junction box.
- 4. Secure mounting bracket to the junction box.
- 5.Install the lamp body to the mounting bracket by screws(P3).
- 6.Locking the glass shade(P11) on the lamp body by socket rings(P8).
- 7.Install E26 light source.(Bulbs not supplied).