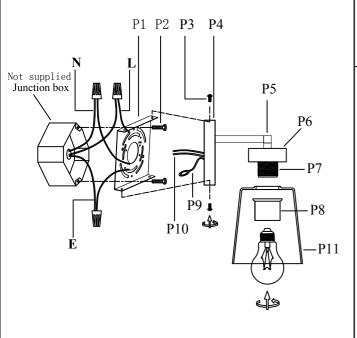

## Installation instructions:

- 1. Black wire from ceiling(junction box) attaches to "L"wire from the fixture.
- 2. White wire from ceiling(junction box) attaches to "N"wire from the fixture.
- 3. "E" wire from the fixture is attaced to the mounting bracket and an additional "E" wire from the mounting bracket must be secured to the junction box.
- 4. Secure mounting bracket to the junction box.
- 5.Install the lamp body to the mounting bracket by screws(P3).
- 6.Locking the glass shade(P11) on the lamp body by socket rings(P8).
- 7.Install E26 light source.(Bulbs not supplied).

The end!

| Part Number      | Part | Picture   | Description                  | Qty |
|------------------|------|-----------|------------------------------|-----|
| MB7S05           | P1   |           | Mounting bracket L4.5"*W4.5" | 1   |
|                  | P2   |           | Mounting bracket screw       | 2   |
| P-LD7312W14BLK-1 | Р3   | 1         | Screw                        | 4   |
|                  | P4   |           | Backplate (L7.1"*W4.7")      | 1   |
|                  | P5   |           | Lamp arm(W12.8"*H0.9")       | 1   |
|                  | P6   |           | Socket Cup (L2.8"*W2.8")     | 2   |
|                  | P7   |           | E26 holder                   | 2   |
|                  | P8   |           | Socket rings                 | 2   |
|                  | P9   |           | UL18#Ground wire,L9.8"       | 1   |
|                  | P10  | $\approx$ | UL18#,L8"                    | 1   |
| GS7R09           | P11  |           | Glass shade<br>(L5.1"*W5.1") | 2   |

"L" = Hot wire "N" = Neutral wire "E" = Ground wire