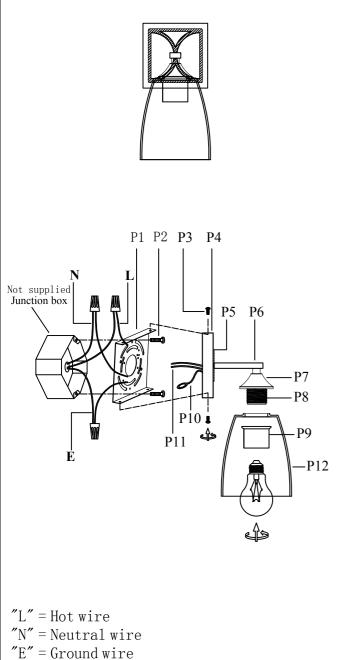

## Installation instructions:

- 1. Black wire from ceiling(junction box) attaches to "L"wire from the fixture.
- 2. White wire from ceiling(junction box) attaches to "N"wire from the fixture.
- 3. "E" wire from the fixture is attaced to the mounting bracket and an additional
- "E" wire from the mounting bracket must be secured to the junction box.
- 4. Secure mounting bracket to the junction box.
- 5.Install the lamp body to the mounting bracket by screws(P3).
- 6.Locking the glass shade(P12) on the lamp body by socket rings(P9).
- 7.Install E26 light source.(Bulbs not supplied) .

The end!

| Part Number     | Part | Picture   | Description                     | Qty |
|-----------------|------|-----------|---------------------------------|-----|
| MB7S05          | P1   | Ø         | Mounting bracket<br>L4.5"*W4.5" | 1   |
|                 | P2   | ammin)    | Mounting bracket screw          | 2   |
| P-LD7309W5BLK-1 | P3   | ł         | Screw                           | 4   |
|                 | P4   |           | Backplate (L4.7"*W4.7")         | 1   |
|                 | P5   | X         | The piece of (L4"*W4")          | 1   |
|                 | P6   |           | Lamp arm(W4"*H0.8")             | 1   |
|                 | P7   |           | Socket Cup (Φ2.4"*H1.1")        | 1   |
|                 | P8   |           | E26 holder                      | 1   |
|                 | P9   |           | Socket rings                    | 1   |
|                 | P10  |           | UL18#Ground wire,L9.8"          | 1   |
|                 | P11  | $\approx$ | UL18#,L8"                       | 1   |
| GS7R06          | P12  |           | Glass shade<br>(Φ5.1"*H5.9")    | 1   |