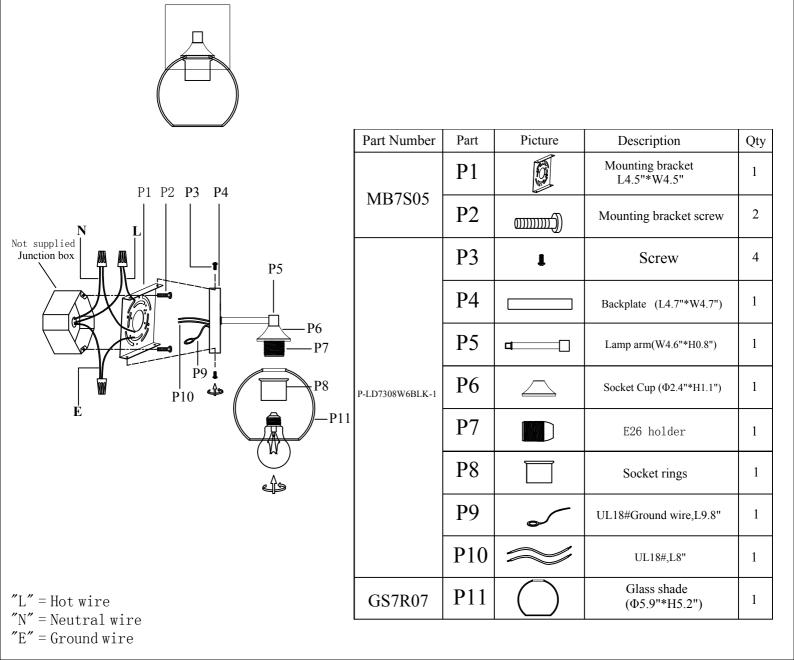

## Installation instructions:

- 1. Black wire from ceiling(junction box) attaches to "L"wire from the fixture.
- 2. White wire from ceiling(junction box) attaches to "N"wire from the fixture.
- 3. "E" wire from the fixture is attaced to the mounting bracket and an additional
- "E" wire from the mounting bracket must be secured to the junction box.
- 4. Secure mounting bracket to the junction box.
- 5.Install the lamp body to the mounting bracket by screws(P3).
- 6.Locking the glass shade(P11) on the lamp body by socket rings(P8).
- 7.Install E26 light source.(Bulbs not supplied).