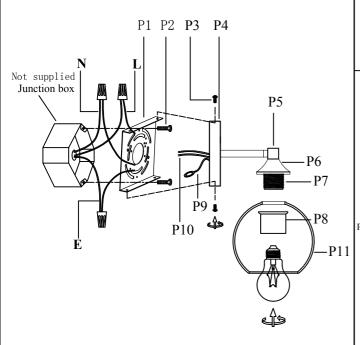

## Installation instructions:

- 1. Black wire from ceiling(junction box) attaches to "L"wire from the fixture.
- 2. White wire from ceiling(junction box) attaches to "N"wire from the fixture.
- 3. "E" wire from the fixture is attaced to the mounting bracket and an additional "E" wire from the mounting bracket must be secured to the junction box.
- 4. Secure mounting bracket to the junction box.
- 5.Install the lamp body to the mounting bracket by screws(P3).
- 6.Locking the glass shade(P11) on the lamp body by socket rings(P8).
- 7.Install E26 light source.(Bulbs not supplied).

The end!

| Part Number      | Part | Picture                               | Description                  | Qty |
|------------------|------|---------------------------------------|------------------------------|-----|
| MB7S05           | P1   |                                       | Mounting bracket L4.5"*W4.5" | 1   |
|                  | P2   |                                       | Mounting bracket screw       | 2   |
| P-LD7308W33BLK-1 | P3   | Ţ                                     | Screw                        | 4   |
|                  | P4   |                                       | Backplate (L4.7"*W4.7")      | 1   |
|                  | P5   | · · · · · · · · · · · · · · · · · · · | Lamp arm(W27.7"*H0.8")       | 1   |
|                  | P6   |                                       | Socket Cup (Φ2.4"*H1.1")     | 4   |
|                  | P7   |                                       | E26 holder                   | 4   |
|                  | P8   |                                       | Socket rings                 | 4   |
|                  | P9   |                                       | UL18#Ground wire,L9.8"       | 1   |
|                  | P10  | $\approx$                             | UL18#,L8"                    | 1   |
| GS7R07           | P11  |                                       | Glass shade<br>(Φ5.9"*H5.2") | 4   |
|                  |      |                                       |                              |     |

"L" = Hot wire
"N" = Neutral wire

"E" = Ground wire