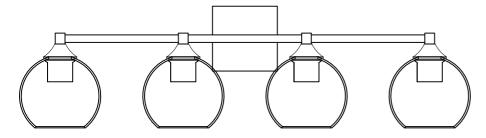

## DISTRICT

Collection: Eero Installation manual for:

LD7308W33BLK W32.8"\*E7.6" H8.9" L4