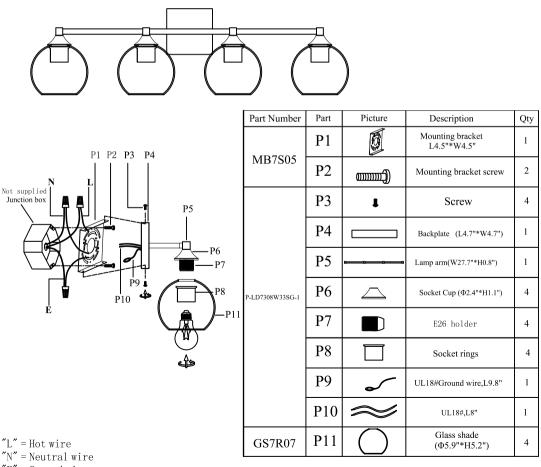

## 

Collection:Eero Installation manual for: LD7308W33SG W32.8"\*E7.6" H8.9" L4

## Installation instructions:

1. Black wire from ceiling(junction box) attaches to "L"wire from the fixture.

2. White wire from ceiling(junction box) attaches to "N"wire from the fixture.

3. "E" wire from the fixture is attaced to the mounting bracket and an additional

"E" wire from the mounting bracket must be secured to the junction box.

4.Secure mounting bracket to the junction box.

5.Install the lamp body to the mounting bracket by screws(P3).

6.Locking the glass shade(P11) on the lamp body by socket rings(P8).

7.Install E26 light source.(Bulbs not supplied) .

The end!

"E" = Ground wire