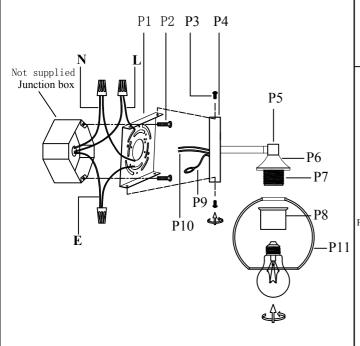

## Installation instructions:

- 1. Black wire from ceiling(junction box) attaches to "L"wire from the fixture.
- 2. White wire from ceiling(junction box) attaches to "N"wire from the fixture.
- 3. "E" wire from the fixture is attaced to the mounting bracket and an additional "E" wire from the mounting bracket must be secured to the junction box.
- 4. Secure mounting bracket to the junction box.
- 5.Install the lamp body to the mounting bracket by screws(P3).
- 6.Locking the glass shade(P11) on the lamp body by socket rings(P8).
- 7.Install E26 light source.(Bulbs not supplied).

The end!

| Part Number      | Part | Picture   | Description                  | Qty |
|------------------|------|-----------|------------------------------|-----|
| MB7S05           | P1   |           | Mounting bracket L4.5"*W4.5" | 1   |
|                  | P2   |           | Mounting bracket screw       | 2   |
| P-LD7308W25BLK-1 | P3   | T         | Screw                        | 4   |
|                  | P4   |           | Backplate (L4.7"*W4.7")      | 1   |
|                  | P5   | <u> </u>  | Lamp arm(W19.7"*H0.8")       | 1   |
|                  | P6   |           | Socket Cup (Φ2.4"*H1.1")     | 3   |
|                  | P7   |           | E26 holder                   | 3   |
|                  | P8   |           | Socket rings                 | 3   |
|                  | P9   |           | UL18#Ground wire,L9.8"       | 1   |
|                  | P10  | $\approx$ | UL18#,L8"                    | 1   |
| GS7R07           | P11  |           | Glass shade (Φ5.9"*H5.2")    | 3   |

"L" = Hot wire
"N" = Neutral wire

"E" = Ground wire