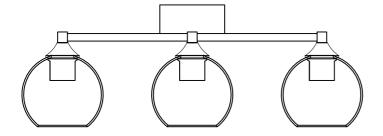

## DISTRICT

Collection: Eero Installation manual for:

LD7308W25BLK W24.8"\*E7.6" H8.9" L3