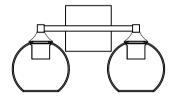

Collection: Eero

Installation manual for:

LD7308W16SG W15.7"\*E7.6" H8.9" L2

## Installation instructions:

- 1. Black wire from ceiling(junction box) attaches to "L"wire from the fixture.
- 2. White wire from ceiling(junction box) attaches to "N"wire from the fixture.
- 3. "E" wire from the fixture is attaced to the mounting bracket and an additional "E" wire from the mounting bracket must be secured to the junction box.
- 4. Secure mounting bracket to the junction box.
- 5.Install the lamp body to the mounting bracket by screws(P3).
- 6.Locking the glass shade(P11) on the lamp body by socket rings(P8).
- 7.Install E26 light source.(Bulbs not supplied).

The end!





| Part Number     | Part | Picture  | Description                  | Qty |
|-----------------|------|----------|------------------------------|-----|
| MB7S05          | P1   |          | Mounting bracket L4.5"*W4.5" | 1   |
|                 | P2   | <u> </u> | Mounting bracket screw       | 2   |
| P-LD7308W16SG-1 | Р3   | -        | Screw                        | 4   |
|                 | P4   |          | Backplate (L4.7"*W4.7")      | 1   |
|                 | P5   |          | Lamp arm(W10.6"*H0.8")       | 1   |
|                 | P6   |          | Socket Cup (Φ2.4"*H1.1")     | 2   |
|                 | P7   |          | E26 holder                   | 2   |
|                 | P8   |          | Socket rings                 | 2   |
|                 | P9   | \        | UL18#Gro