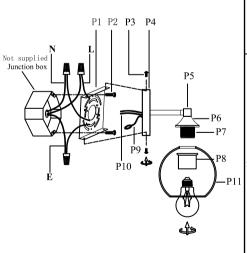

## Installation instructions:

- 1. Black wire from ceiling(junction box) attaches to "L"wire from the fixture.
- 2. White wire from ceiling(junction box) attaches to "N"wire from the fixture.
- 3. "E" wire from the fixture is attaced to the mounting bracket and an additional "E" wire from the mounting bracket must be secured to the junction box.
- 4. Secure mounting bracket to the junction box.
- 5.Install the lamp body to the mounting bracket by screws(P3).
- 6.Locking the glass shade(P11) on the lamp body by socket rings(P8).
- 7.Install E26 light source.(Bulbs not supplied).

The end!

| Part Number     | Part | Picture  | Description                  | Qty |
|-----------------|------|----------|------------------------------|-----|
| MB7S05          | P1   |          | Mounting bracket L4.5"*W4.5" | 1   |
|                 | P2   | <u> </u> | Mounting bracket screw       | 2   |
| P-LD7308W16SG-1 | Р3   | -        | Screw                        | 4   |
|                 | P4   |          | Backplate (L4.7"*W4.7")      | 1   |
|                 | P5   |          | Lamp arm(W10.6"*H0.8")       | 1   |
|                 | P6   |          | Socket Cup (Φ2.4"*H1.1")     | 2   |
|                 | P7   |          | E26 holder                   | 2   |
|                 | P8   |          | Socket rings                 | 2   |
|                 | P9   | \        | UL18#Ground wire,L9.8"       | 1   |
|                 | P10  | $\gg$    | UL18#,L8"                    | 1   |
| GS7R07          | P11  |          | Glass shade<br>(Φ5.9"*H5.2") | 2   |

<sup>&</sup>quot;L" = Hot wire

<sup>&</sup>quot;N" = Neutral wire

<sup>&</sup>quot;E" = Ground wire