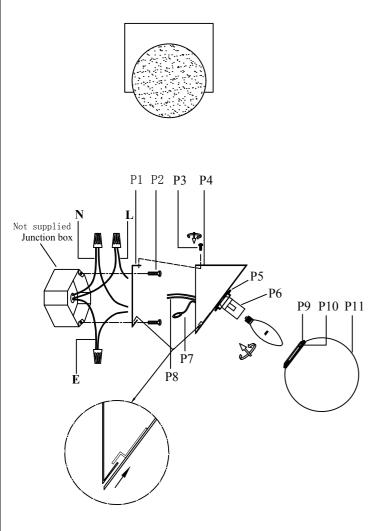

## **Installation instructions:**

1. Black wire from ceiling(junction box) attaches to "L"wire from the fixture.

2. White wire from ceiling(junction box) attaches to "N"wire from the fixture.

- 3. "E" wire from the fixture is attaced to the mounting bracket and an additional
- "E" wire from the mounting bracket must be secured to the junction box.

4.Secure mounting bracket to the junction box.

5.Insert the mounting bracket screw(P2) into the mounting bracket (P1).

6.Useing the screw(P3) to lock the lamp body onto the mounting bracket (P1) on the wall.

7.Install E12 light source.(Bulbs not supplied).

8.Twist the glass shade(P11) onto the lamp body.

The end!

| Part Number       | Part | Picture    | Description                     | Qty |
|-------------------|------|------------|---------------------------------|-----|
| MB7S17            | P1   |            | Mounting bracket<br>L5.9"*W4.7" | 1   |
|                   | P2   | a          | Mounting bracket screw          | 2   |
| P-LD7304W7BLK-1 . | P3   | Ļ          | Screw                           | 2   |
|                   | P4   |            | Backplate (L7.1"*W5.5")         | 1   |
|                   | P5   | 0          | Aluminum ring<br>Φ2"*H0.4"      | 1   |
|                   | P6   |            | E12 holder                      | 1   |
|                   | P7   | 5          | UL18#Ground wire,L9.8"          | 1   |
|                   | P8   | $\gtrsim$  | UL18#,L8"                       | 1   |
| GS7R02BK          | P9   |            | Aluminum ring<br>Φ2.7"*H0.3"    | 1   |
|                   | P10  |            | Plate<br>Φ1.8"*T0.1"            | 1   |
|                   | P11  | $\bigcirc$ | Glass shade<br>Φ5.9"*H5.7"      | 1   |

"L" = Hot wire "N" = Neutral wire "E" = Ground wire