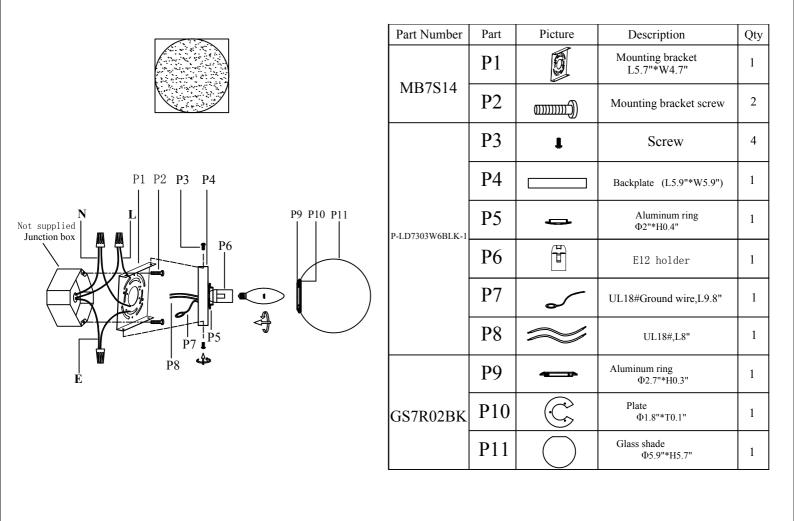

## **UVING** ISTRICT

Collection:Milo

Installation manual for: LD7303W6BLK W5.9"\*E6.9" H5.9" L1

## **Installation instructions:**

1. Black wire from ceiling(junction box) attaches to "L"wire from the fixture.

2. White wire from ceiling(junction box) attaches to "N"wire from the fixture.

- 3. "E" wire from the fixture is attaced to the mounting bracket and an additional
- "E" wire from the mounting bracket must be secured to the junction box.

4.Secure mounting bracket to the junction box.

5.Insert the mounting bracket screw(P2) into the mounting bracket (P1).

6.Useing the screw(P3) to lock the lamp body onto the mounting bracket (P1) on the wall.

7.Install E12 light source.(Bulbs not supplied) .

8.Twist the glass shade(P11) onto the lamp body.

The end!