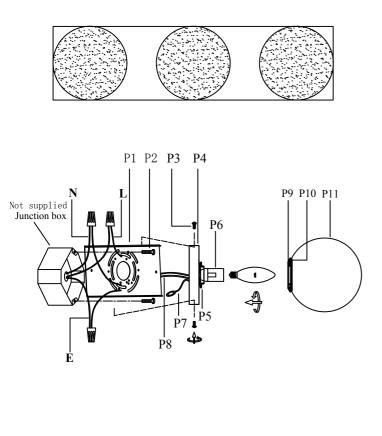

## **Installation instructions:**

1. Black wire from ceiling(junction box) attaches to "L"wire from the fixture.

- 2. White wire from ceiling(junction box) attaches to "N"wire from the fixture.
- 3. "E" wire from the fixture is attaced to the mounting bracket and an additional
- "E" wire from the mounting bracket must be secured to the junction box.
- 4. Secure mounting bracket to the junction box.
- 5.Insert the mounting bracket screw(P2) into the mounting bracket (P1).

6.Useing the screw(P3) to lock the lamp body onto the mounting bracket (P1) on the wall.

7.Install E12 light source.(Bulbs not supplied) .

8.Twist the glass shade(P11) onto the lamp body.

The end!

| Part Number       | Part | Picture | Description                    | Qty |
|-------------------|------|---------|--------------------------------|-----|
| MB7S16            | P1   |         | Mounting bracket<br>L15"*W5.7" | 1   |
|                   | P2   | ammin)  | Mounting bracket screw         | 2   |
| P-LD7303W22BLK-1. | P3   | ł       | Screw                          | 4   |
|                   | P4   |         | Backplate (L22.4"*W5.9")       | 1   |
|                   | P5   | þ       | Aluminum ring<br>Φ2"*H0.4"     | 3   |
|                   | P6   | Ξ       | E12 holder                     | 3   |
|                   | P7   |         | UL18#Ground wire,L9.8"         | 1   |
|                   | P8   | $\gg$   | UL18#,L8"                      | 1   |
| GS7R02BK          | P9   |         | Aluminum ring<br>Φ2.7"*H0.3"   | 3   |
|                   | P10  |         | Plate<br>Φ1.8"*T0.1"           | 3   |
|                   | P11  |         | Glass shade<br>Φ5.9"*H5.7"     | 3   |