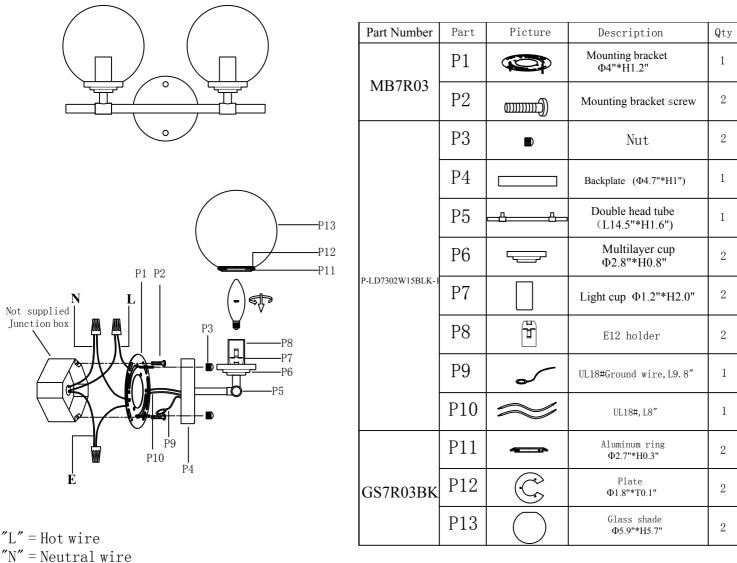

## **UVING** ISTRICT

Collection:Silas

Installation manual for: LD7302W15BLK W15"\*E6.9" H9.9" L2

## **Installation instructions:**

- 1. Black wire from ceiling(junction box) attaches to "L"wire from the fixture.
- 2. White wire from ceiling(junction box) attaches to "N"wire from the fixture.
- 3. "E" wire from the fixture is attaced to the mounting bracket and an additional "E" wire from the mounting bracket must be secured to the junction box.
- 4.Secure mounting bracket to the junction box.
- 5.Insert the mounting bracket screw(P2) into the mounting bracket (P1).

6.Useing the nut(P3) to lock the lamp body onto the mounting bracket (P1) on the wall.

7.Install E12 light source.(Bulbs not supplied).

8.Twist the glass shade(P13) onto the lamp body.

The end!

"E" = Ground wire