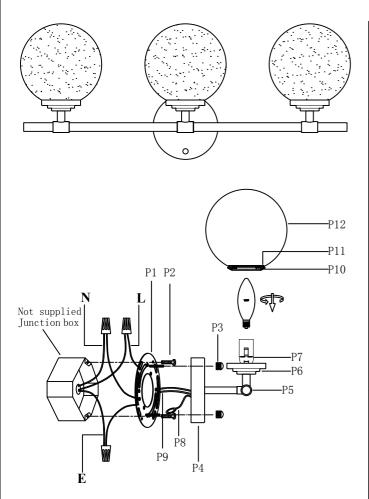

## **Installation instructions:**

- 1. Black wire from ceiling(junction box) attaches to "L"wire from the fixture.
- 2. White wire from ceiling(junction box) attaches to "N"wire from the fixture.
- 3. "E" wire from the fixture is attaced to the mounting bracket and an additional "E" wire from the mounting bracket must be secured to the junction box.
- 4. Secure mounting bracket to the junction box.
- 5.Insert the mounting bracket screw(P2) into the mounting bracket (P1).
- 6.Useing the nut(P3) to lock the lamp body onto the mounting bracket (P1) on the wall.
- 7.Install E12 light source.(Bulbs not supplied).
- 8. Twist the glass shade(P12) onto the lamp body.

The end!

| Part Number      | Part | Picture     | Description                     | Qty |
|------------------|------|-------------|---------------------------------|-----|
| MB7R03           | P1   |             | Mounting bracket<br>Φ4"*H1.2"   | 1   |
|                  | P2   |             | Mounting bracket screw          | 2   |
| P-LD7301W24BLK-1 | Р3   |             | Nut                             | 2   |
|                  | P4   |             | Backplate (Φ4.7"*H1")           | 1   |
|                  | P5   | <del></del> | Double head tube (L23.6"*H1.6") | 1   |
|                  | Р6   |             | Multilayer cup<br>Φ2.8"*H0.8"   | 3   |
|                  | P7   |             | E12 holder                      | 3   |
|                  | P8   |             | UL18#Ground wire, L9.8"         | 1   |
|                  | Р9   | W           | UL18#, L8″                      | 1   |
| GS7R02BK         | P10  |             | Aluminum ring<br>Φ2.7"*H0.3"    | 3   |
|                  | P11  |             | Plate<br>Ф1.8"*Т0.1"            | 3   |
|                  | P12  |             | Glass shade<br>Φ5.9"*H5.7"      | 3   |

<sup>&</sup>quot;L" = Hot wire

<sup>&</sup>quot;N" = Neutral wire

<sup>&</sup>quot;E" = Ground wire