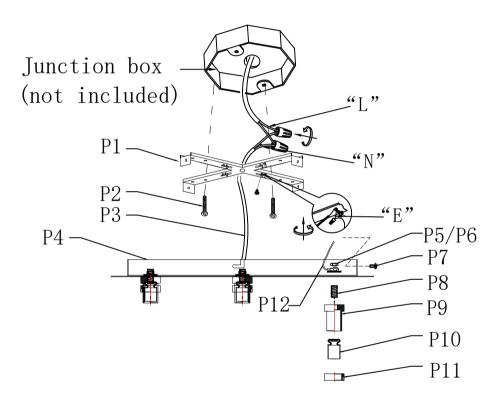

#### PARTS LIST

|             | Crossbar 13.4"<br>(Canopy part)<br>5/32-32 Screw | 1                                                                   | P1                                                                                   |
|-------------|--------------------------------------------------|---------------------------------------------------------------------|--------------------------------------------------------------------------------------|
| -           | 5/32-32 Screw                                    |                                                                     |                                                                                      |
|             | 3, 32 32 3313                                    | 2                                                                   | P2                                                                                   |
|             | Power Cord 10"<br>SPT-1 Clear                    | 1                                                                   | Р3                                                                                   |
|             | D15.7" Metal canopy                              | 1                                                                   | P4                                                                                   |
| Ð           | Set nut                                          | 5                                                                   | P5                                                                                   |
| (           | metal washer                                     | 5                                                                   | P6                                                                                   |
| 9           | M4 screw                                         | 4                                                                   | P7                                                                                   |
| m           | thread pipe                                      | 5                                                                   | P8                                                                                   |
| <del></del> | Cup                                              | 5                                                                   | Р9                                                                                   |
|             | G9 Socket                                        | 5                                                                   | P10                                                                                  |
|             | Socket ring                                      | 5                                                                   | P11                                                                                  |
| <b>§</b>    | L20"Ground electrode                             | 1                                                                   | P12                                                                                  |
|             | D4"Crystal lamp                                  | 5                                                                   | A                                                                                    |
|             |                                                  |                                                                     |                                                                                      |
|             |                                                  |                                                                     |                                                                                      |
|             |                                                  |                                                                     |                                                                                      |
| 1           | )<br>D                                           | M4 screw thread pipe Cup G9 Socket Socket ring L20"Ground electrode | M4 screw 4  thread pipe 5  Cup 5  G9 Socket 5  Socket ring 5  L20"Ground electrode 1 |

## Canopy installation instructions

"L" = Hot wire
"N" = Neutral wire

"E" = Ground wire

Important: This product must be installed in accordance with the local installation codes by a person familiar with construction and operation of this product and the hazards involved.

- 1. Black wire from ceiling(junction box) attaches to "L"wire from the fixture.
- 2. White wire from ceiling(junction box) attaches to "N"wire from the fixture.
- 3. "E" wire from the fixture is attaced to the mounting bracket and an additional "E" wire from the mounting bracket must be secured to the junction box.
- 4. Secure mounting bracket to the junction box.
- 5. Insert screws in side of top unit the mounting bracket.

# Frame Assembly Instructions

Installation:

Please read all instructions carefully.

Before you proceed to install, make sure that the power supply

is turned off and remains off until installation is complete. Please note that each part has been assigned a number. Please proceed in a numerical order.

- 1. Fix the Mounting bracket(1) to the ceiling.
- 2. Fix the Canopy to the mounting bracket(1) with M4 screw(2).
- 3. Put the crystal lamp (A) into the G9 socket (3) with socket ring, then tighten the socket ring with a Tweezers
- 4. Install the bulb (not included) to the lamp fixture.