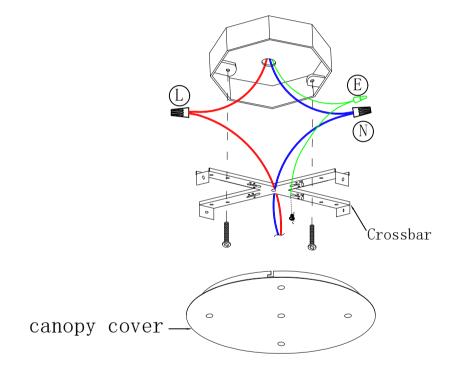

Step 2

## Canopy installation instructions

"L" = Hot wire
"N" = Neutral wire

"E" = Ground wire

Important: This product must be installed in accordance with the local installation codes by a person familiar with construction and operation of this product and the hazards involved.

- 1. Black wire from ceiling(junction box) attaches to "L"wire from the fixture.
- 2. White wire from ceiling(junction box) attaches to "N"wire from the fixture.
- 3. "E" wire from the fixture is attaced to the mounting bracket and an additional "E" wire from the mounting bracket must be secured to the junction box.
- 4. Secure mounting bracket to the junction box.
- 5. Insert screws in side of top unit the mounting bracket.