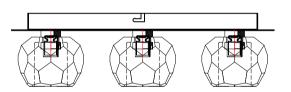

# Step 4 Crystal Dressing Instructions

1. Hang Crystal:A

Bottom view

# Crystal Dressing Diagram

When dressing the chandelier with the crystals please remember to wear either rubber or cotton gloves. So as to prevent any damage or smudging on the crystals.