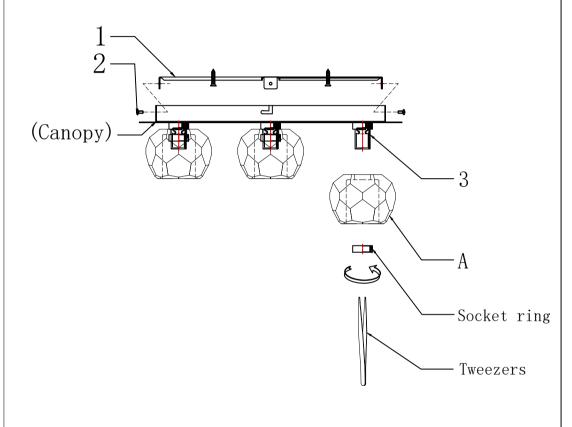

# Step 3

# Frame Assembly Instructions

Installation:

Please read all instructions carefully.

Before you proceed to install, make sure that the power supply

is turned off and remains off until installation is complete. Please note that each part has been assigned a number. Please proceed in a numerical order.

- 1. Fix the Mounting bracket(1) to the ceiling.
- 2. Fix the Canopy to the mounting bracket(1) with M4 screw(2).
- 3. Put the crystal lamp (A) into the G9 socket (3) with socket ring, then tighten the socket ring with a Tweezers
- 4. Install the bulb (not included) to the lamp fixture.