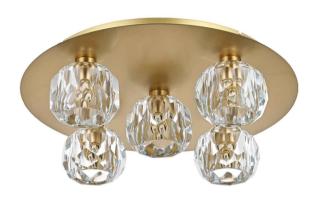

### Installation manual for

3509F16G

Dimensions : L15.7" H4.3" L5

Collection : Graham

Bulb Type : G9 bulb not included

Lamp Frame Weight: 12.83 LBS Total Weight: 15.43 LBS

Thank you for choosing our product(s).