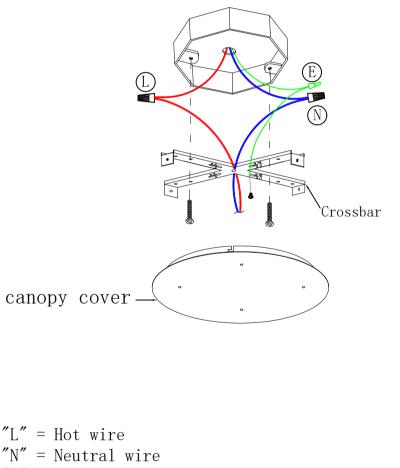

- 1. Black wire from ceiling (junction box) attaches to "L"wire from the fixture. 2. White wire from ceiling (junction box) attaches to "N"wire from the fixture.
- 3. "E" wire from the fixture is attaced to the mounting bracket and an additional "E" wire from the mounting bracket must be secured to the junction box.
- 4. Secure mounting bracket to the junction box.
- 5. Insert screws in side of top unit the mounting bracket.

(06)

"L" = Hot wire "N" = Neutral wire "E" = Ground wire

(05)

 $3509F14G \text{ L13.8}^{\prime\prime} \text{ H4.3}^{\prime\prime} \text{ L4}$ 