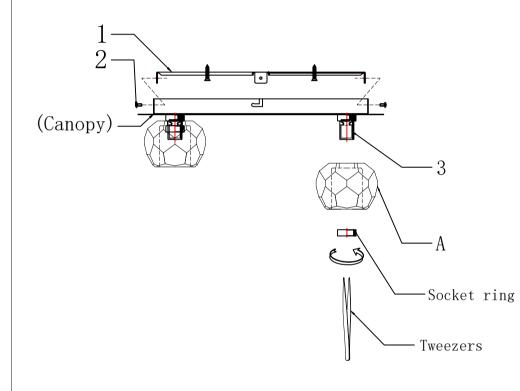

# Frame Assembly Diagram

3509F14G L13.8" H4.3" L4

01)

#### PARTS LIST

| Part Number   | Picture | Description                     | Qty | Diagram Number |  |  |
|---------------|---------|---------------------------------|-----|----------------|--|--|
| P-3509F14G-1  |         | Crossbar 11.4"<br>(Canopy part) | 1   | P1             |  |  |
|               |         | 5/32-32 Screw                   | 2   | Р2             |  |  |
|               |         | Power Cord 10"<br>SPT-1 Clear   | 1   | РЗ             |  |  |
|               |         | D15.7″ Metal canopy             | 1   | P4             |  |  |
|               | Β       | Set nut                         | 4   | Р5             |  |  |
|               | 0       | metal washer                    | 4   | P6             |  |  |
|               | 3       | M4 screw                        | 4   | P7             |  |  |
|               |         | thread pipe                     | 4   | P8             |  |  |
|               |         | Cup                             | 4   | Р9             |  |  |
|               |         | G9 Socket                       | 4   | P10            |  |  |
|               |         | Socket ring                     | 4   | P11            |  |  |
|               | 7       | L20"Ground electrode            | 1   | P12            |  |  |
| CR-3509-RC-CL |         | D4"Crystal lamp                 | 4   | А              |  |  |
|               |         |                                 |     |                |  |  |
|               |         |                                 |     |                |  |  |
|               |         |                                 |     |                |  |  |
| 03            |         |                                 |     |                |  |  |

Fix the Mounting bracket(1) to the ceiling.
Fix the Canopy to the mounting bracket(1) with M4 screw(2).
Put the crystal lamp (A) into the G9 socket (3) with socket ring, then tighten the socket ring with a Tweezers
Install the bulb(not included) to the lamp fixture.