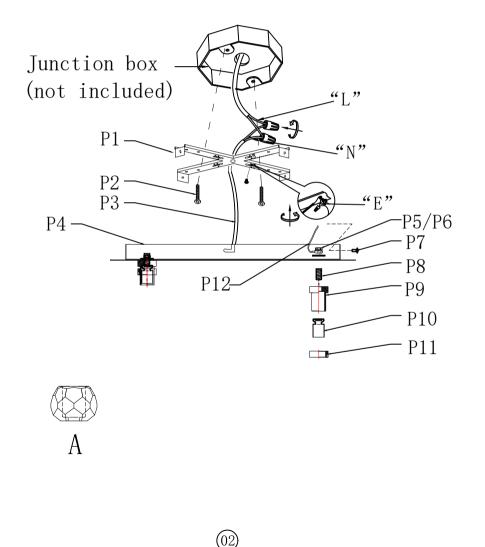

#### PARTS LIST

| Part Number   | Picture | Description                     | Qty | Diagram Number |  |  |
|---------------|---------|---------------------------------|-----|----------------|--|--|
| P-3509F14G-1  |         | Crossbar 11.4"<br>(Canopy part) | 1   | P1             |  |  |
|               |         | 5/32-32 Screw                   | 2   | Р2             |  |  |
|               |         | Power Cord 10"<br>SPT-1 Clear   | 1   | РЗ             |  |  |
|               |         | D15.7″ Metal canopy             | 1   | P4             |  |  |
|               | Β       | Set nut                         | 4   | Р5             |  |  |
|               | 0       | metal washer                    | 4   | P6             |  |  |
|               | 3       | M4 screw                        | 4   | P7             |  |  |
|               |         | thread pipe                     | 4   | P8             |  |  |
|               |         | Cup                             | 4   | Р9             |  |  |
|               |         | G9 Socket                       | 4   | P10            |  |  |
|               |         | Socket ring                     | 4   | P11            |  |  |
|               | 7       | L20"Ground electrode            | 1   | P12            |  |  |
| CR-3509-RC-CL |         | D4"Crystal lamp                 | 4   | А              |  |  |
|               |         |                                 |     |                |  |  |
|               |         |                                 |     |                |  |  |
|               |         |                                 |     |                |  |  |
| 03            |         |                                 |     |                |  |  |

Fix the Mounting bracket(1) to the ceiling.
Fix the Canopy to the mounting bracket(1) with M4 screw(2).
Put the crystal lamp (A) into the G9 socket (3) with socket ring, then tighten the socket ring with a Tweezers
Install the bulb(not included) to the lamp fixture.