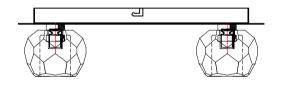

# Step 2

Canopy installation instructions

#### 3509F14G L13.8" H4.3" L4

Important: This product must be installed in accordance with the local installation codes by a person familiar with construction and operation of this product and the hazards involved.

- 1. Black wire from ceiling (junction box) attaches to "L"wire from the fixture. 2. White wire from ceiling (junction box) attaches to "N"wire from the fixture.
- 3. "E" wire from the fixture is attaced to the mounting bracket and an additional "E" wire from the mounting bracket must be secured to the junction box.
- 4. Secure mounting bracket to the junction box.
- 5. Insert screws in side of top unit the mounting bracket.