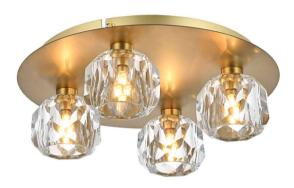

3509F14G

Dimensions : L13.8" H4.3" L4 Collection : Graham Bulb Type : G9 bulb not included Lamp Frame Weight: 9.8 LBS Total Weight : 12.3 LBS

Thank you for choosing our product(s).

Our Company is actively involved in every step of the production.

# Frame Assembly Diagram

3509F14G L13.8" H4.3" L4

01)