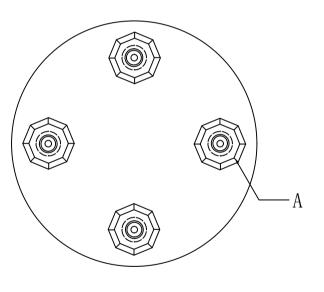

#### PARTS LIST

| Part Number   | Picture | Description                     | Qty | Diagram Number |  |  |
|---------------|---------|---------------------------------|-----|----------------|--|--|
| P-3509F14G-1  |         | Crossbar 11.4"<br>(Canopy part) | 1   | P1             |  |  |
|               |         | 5/32-32 Screw                   | 2   | Р2             |  |  |
|               |         | Power Cord 10"<br>SPT-1 Clear   | 1   | РЗ             |  |  |
|               |         | D15.7″ Metal canopy             | 1   | P4             |  |  |
|               | Β       | Set nut                         | 4   | Р5             |  |  |
|               | 0       | metal washer                    | 4   | P6             |  |  |
|               | 3       | M4 screw                        | 4   | P7             |  |  |
|               |         | thread pipe                     | 4   | P8             |  |  |
|               |         | Cup                             | 4   | Р9             |  |  |
|               |         | G9 Socket                       | 4   | P10            |  |  |
|               |         | Socket ring                     | 4   | P11            |  |  |
|               | 7       | L20"Ground electrode            | 1   | P12            |  |  |
| CR-3509-RC-CL |         | D4"Crystal lamp                 | 4   | А              |  |  |
|               |         |                                 |     |                |  |  |
|               |         |                                 |     |                |  |  |
|               |         |                                 |     |                |  |  |
| 03            |         |                                 |     |                |  |  |

#### $3509F14G \text{ L13.8}^{\prime\prime} \text{ H4.3}^{\prime\prime} \text{ L4}$

Step 4 Crystal Dressing Instructions

1. Hang Crystal:A

Bottom view

(09)

3509F14G L13.8" H4.3" L4

Crystal Dressing Diagram

When dressing the chandelier with the crystals please remember to wear either rubber or cotton gloves. So as to prevent any damage or smudging on the crystals.