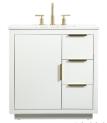

## **Blake collection**

30 inch single bathroom vanity Set

Item No: VF19430BL (Blue)

Item No: VF19430GR (Grey)

Item No: VF19430WH (White)

Shipment Type

Item No: VF19430NT (Natural Oak)

**Available Finishes** 

## **Dimensions** 30"L x 19"W x 34"H Overall dimensions Top thickness **Specifications** Base Finish Blue/Grey/White/Natural Oak Top finish Calacatta white Base material MDF Top material Engineered Marble Sink included yes sink material porcelain overflow hole yes undermount sink type Doors Yes number of doors Drawers Yes number of Functional drawers 2 soft close drawer glides Yes mounting location free-standing mounting bracket included no backsplash included no drain assembly included no faucet included no Compatible faucet installation type widespread P-trap included no assembly required no installation required yes 1 year limited warranty