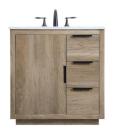

## **Blake collection**

30 inch single bathroom vanity Set

Item No: VF19430BL (Blue)

Item No: VF19430GR (Grey)

Item No: VF19430WH (White)

Shipment Type

Item No: VF19430NT (Natural Oak)

**Available Finishes** 

## **Dimensions** 30"L x 19"W x 34"H Overall dimensions Top thickness **Specifications** Base Finish Blue/Grey/White/Natural Oak Top finish Calacatta white Base material MDF Top material Engineered Marble Sink included yes sink material porcelain overflow hole yes undermount sink type Doors Yes number of doors Drawers Yes number of Functional drawers 2 soft close drawer glides Yes mounting location free-standing mounting bracket included no backsplash included no drain assembly included no faucet included no Compatible faucet installation type widespread P-trap included no assembly required no installation required yes 1 year limited warranty