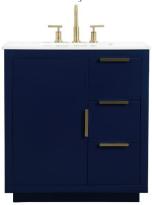

## **Blake collection**

30 inch single bathroom vanity Set

Item No: VF19430BL (Blue)

Item No: VF19430GR (Grey)

Item No: VF19430WH (White)

Shipment Type

Item No: VF19430NT (Natural Oak)

**Available Finishes** 

## **Dimensions** 30"L x 19"W x 34"H Overall dimensions Top thickness **Specifications** Base Finish Blue/Grey/White/Natural Oak Top finish Calacatta white Base material MDF Top material Engineered Marble Sink included yes sink material porcelain overflow hole yes undermount sink type Doors Yes number of doors Drawers Yes number of Functional drawers 2 soft close drawer glides Yes mounting location free-standing mounting bracket included no backsplash included no drain assembly included no faucet included no Compatible faucet installation type widespread P-trap included no assembly required no installation required yes 1 year limited warranty