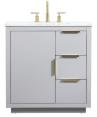

## **Blake collection**

30 inch single bathroom vanity Set

Item No: VF19430BL (Blue)

Item No: VF19430GR (Grey)

Item No: VF19430WH (White)

Shipment Type

Item No: VF19430NT (Natural Oak)

**Available Finishes** 

## **Dimensions** 30"L x 19"W x 34"H Overall dimensions Top thickness **Specifications** Base Finish Blue/Grey/White/Natural Oak Top finish Calacatta white Base material MDF Top material Engineered Marble Sink included yes sink material porcelain overflow hole yes undermount sink type Doors Yes number of doors Drawers Yes number of Functional drawers 2 soft close drawer glides Yes mounting location free-standing mounting bracket included no backsplash included no drain assembly included no faucet included no Compatible faucet installation type widespread P-trap included no assembly required no installation required yes 1 year limited warranty