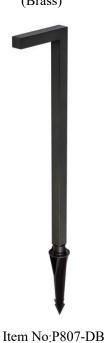

# **Landscape collection** G4 Brass Path Lights

(Dark Bronze)

## **Dimensions**

| Canopy/Backplate (in) | N/A    |
|-----------------------|--------|
| Chain/Rod Length      | N/A    |
| Length                | N/A    |
| Width                 | 5.25"  |
| Height                | 21.88" |
| Maximum Height        | N/A    |

# **Specifications**

| Finish         | 2 Finishes        |
|----------------|-------------------|
| Material       | Brass and Plastic |
| Crystal Color  | N/A               |
| Type           | Landscape         |
| Hanging Device | N/A               |
| Voltage        | 12V               |
| Dimmable       | No                |
| Warranty       | 5 Years Limited   |
| Shipment Type  | Small Parcel      |