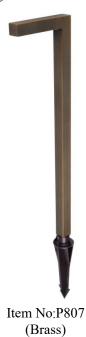

# **Landscape collection** G4 Brass Path Lights

(Dark Bronze)

## **Dimensions**

| Canopy/Backplate (in) | N/A    |
|-----------------------|--------|
| Chain/Rod Length      | N/A    |
| Length                | N/A    |
| Width                 | 5.25"  |
| Height                | 21.88" |
| Maximum Height        | N/A    |

# **Specifications**

| Finish         | 2 Finishes        |
|----------------|-------------------|
| Material       | Brass and Plastic |
| Crystal Color  | N/A               |
| Type           | Landscape         |
| Hanging Device | N/A               |
| Voltage        | 12V               |
| Dimmable       | No                |
| Warranty       | 5 Years Limited   |
| Shipment Type  | Small Parcel      |