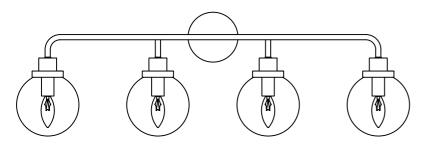

## LIVING

Collection: Hanson Installation manual for:

LD7037W38C W37.2" E7.7" H11.7" L4