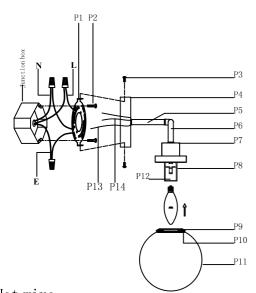

## **Installation instructions:**

- 1. Black wire from ceiling(junction box) attaches to "L"wire from the fixture.
- 2. White wire from ceiling(junction box) attaches to "N"wire from the fixture.
- 3. "E" wire from the fixture is attaced to the mounting bracket and an additional "E" wire from the mounting bracket must be secured to the junction box.
- 4. Secure mounting bracket to the junction box.
- 5.Insert the mounting bracket screw(P2) into the mounting bracket (P1)
- 6.Use the screw(P3) to lock the lamp body to the mounting bracket (P1) on the ceiling.
- 7.Install E12 light source.(Bulbs not supplied)
- 8. Twist the glass ball(P11) onto the lamp body(P7)

## **PARTS LIST**

| Part Number    | Part | Picture   | Description                          | Qty |
|----------------|------|-----------|--------------------------------------|-----|
| MB7R01         | P1   | Ó         | mounting bracket<br>Φ4.53″*H0.59″    | 1   |
|                | P2   | (juminj)  | Mounting bracket screw               | 2   |
| P-LD7037W38C-1 | Р3   |           | Screw                                | 2   |
|                | P4   |           | Backplate (Φ4.72"*H0.98")            | 1   |
|                | P5   |           | head tube<br>(L4.8"*H2.6")           | 1   |
|                | Р6   |           | Four heads tube (L31.9"*H2.6")       | 1   |
|                | P7   |           | Double layer <b>cup</b><br>Φ3"*H1.8" | 4   |
|                | Р8   |           | Tube Φ1.2"*H2.0"                     | 4   |
|                | P12  |           | E12 holder                           | 4   |
|                | P13  | \ \       | UL18#Ground wire, L9.84"             | 1   |
|                | P14  | $\approx$ | UL18#, L6″                           | 1   |
| GS7R03C        | Р9   |           | Aluminum ring<br>Φ2.7"*H0.3"         | 4   |
|                | P10  |           | Plate<br>Φ1.8"*T0.1"                 | 4   |
|                | P11  |           | Glass shade<br>Φ5.9"*H5.7"           | 4   |

"L" = Hot wire "N" = Neutral wire

"E" = Ground wire