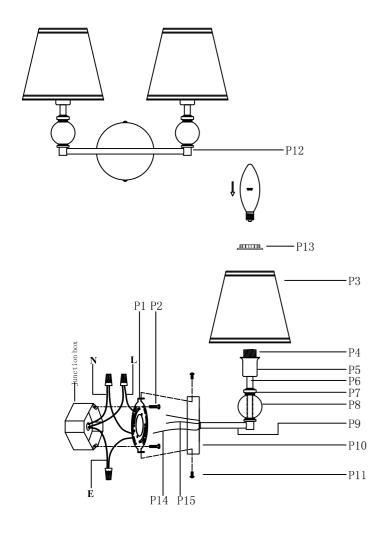

## **Installation instructions:**

- 1. Black wire from ceiling(junction box) attaches to "L"wire from the fixture.
- 2. White wire from ceiling(junction box) attaches to "N"wire from the fixture.
- 3. "E" wire from the fixture is attaced to the mounting bracket and an additional "E" wire from the mounting bracket must be secured to the junction box.
- 4. Secure mounting bracket to the junction box.
- 5.Insert the mounting bracket screw(P2) into the mounting bracket (P1)
- 6.Use the screw(P11) to lock the lamp body to the mounting bracket (P1) on the ceiling.
- 7.Locking the fabric shade(P3) with the socket ring(P13)
- 8.Install E12 light source.(Bulbs not supplied)

The end!

PARTS LIST

| Part Number     | Part | Picture   | Description                          | Qty |
|-----------------|------|-----------|--------------------------------------|-----|
| MB7R01          | P1   |           | mounting bracket<br>Φ4.53″*H0.59″    | 1   |
|                 | P2   |           | Mounting bracket screw               | 2   |
| FS7R01          | Р3   |           | Fabric shade<br>(Φ6.7"+Φ3.9")*H5.9"  | 2   |
| P-LD7022W15SG-1 | P4   |           | E12 holder                           | 2   |
|                 | Р5   |           | Anti-edge light cup<br>Φ1.57"*H1.57" | 2   |
|                 | Р6   |           | Tube<br>( <b>ø</b> 0. 49"*H0. 98")   | 2   |
|                 | P7   | 0         | Metal parts<br>(Φ1.23″*H0.47″)       | 2   |
|                 | P8   |           | Crystal Ball<br>(Ф1.97″)             | 2   |
|                 | Р9   |           | head tube<br>Φ0.45"*L4. 13"*T0.047"  | 1   |
|                 | P10  |           | BackPlated<br>(Φ4.72"*H0.98")        | 1   |
|                 | P11  | 1         | Screw                                | 2   |
|                 | P12  |           | Lamp Arm<br>L11.2"*W0.98"*H0.85"     | 1   |
|                 | P13  |           | E12 Socket Ring                      | 2   |
|                 | P14  |           | UL18#Ground Wire, L9.84"             | 1   |
|                 | P15  | $\approx$ | UL18#, L6"                           | 1   |

<sup>&</sup>quot;L" = Hot wire

<sup>&</sup>quot;N" = Neutral wire

<sup>&</sup>quot;E" = Ground wire