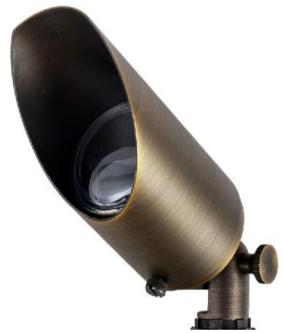

## **Specifications**

| Sku                | C049          |
|--------------------|---------------|
| Available Finishes | Antique Brass |
|                    |               |
| Weight             | 1.5 LBS       |
|                    |               |
| Voltage            | 12V           |
| voltage            | 12 V          |
| Outer material     | Cast Brass    |
| Lens Material      | Clear Glass   |
| Warranty           | 5 years       |
|                    |               |

| Lamp Included       | Not Included |  |
|---------------------|--------------|--|
| Number of Lights    | 1            |  |
| Max or Nominal Watt | 7W           |  |
| Socket Type         | MR16         |  |
| Lamp Type           | LED          |  |

## **Dimensions**

| Height       | 8.00"  |
|--------------|--------|
| Width        | 2.20"  |
| Wire Length  | 36.00" |
| Stake Length | 8.00"  |