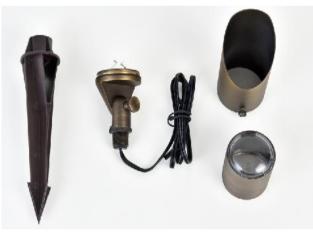

## **Specifications**

| Sku                | C049          |
|--------------------|---------------|
| Available Finishes | Antique Brass |
|                    |               |
| Weight             | 1.5 LBS       |
|                    |               |
| Voltage            | 12V           |
| voltage            | 12 V          |
| Outer material     | Cast Brass    |
| Lens Material      | Clear Glass   |
| Warranty           | 5 years       |
|                    |               |

| Lamp Included       | Not Included |  |
|---------------------|--------------|--|
| Number of Lights    | 1            |  |
| Max or Nominal Watt | 7W           |  |
| Socket Type         | MR16         |  |
| Lamp Type           | LED          |  |

## **Dimensions**

| Height       | 8.00"  |
|--------------|--------|
| Width        | 2.20"  |
| Wire Length  | 36.00" |
| Stake Length | 8.00"  |