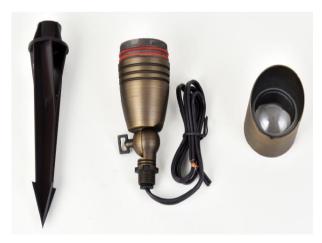

## **Specifications**

| Sku                | C029L         |  |
|--------------------|---------------|--|
| Available Finishes | Antique Brass |  |
|                    |               |  |
| Weight             | 1.85 LBS      |  |
|                    |               |  |
| Voltage            | 12V           |  |
| Outer material     | Cast Brass    |  |
| Lens Material      | Glass         |  |
| Warranty           | 5 years       |  |
|                    |               |  |
|                    |               |  |

| Lamp Included       | Not Included |  |
|---------------------|--------------|--|
| Number of Lights    | 1            |  |
| Max or Nominal Watt | 7W           |  |
| Socket Type         | MR16         |  |
| Lamp Type           | LED          |  |

## **Dimensions**

| Height       | 8.50"  |
|--------------|--------|
| Width        | 3.00"  |
| Wire Length  | 36.00" |
| Stake Length | 8.00"  |