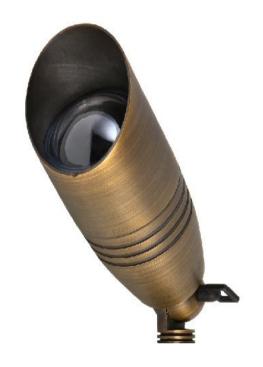

## **Specifications**

| Sku                | C029L         |  |
|--------------------|---------------|--|
| Available Finishes | Antique Brass |  |
|                    |               |  |
| Weight             | 1.85 LBS      |  |
|                    |               |  |
| Voltage            | 12V           |  |
| Outer material     | Cast Brass    |  |
| Lens Material      | Glass         |  |
| Warranty           | 5 years       |  |
|                    |               |  |
|                    |               |  |

| Lamp Included       | Not Included |  |
|---------------------|--------------|--|
| Number of Lights    | 1            |  |
| Max or Nominal Watt | 7W           |  |
| Socket Type         | MR16         |  |
| Lamp Type           | LED          |  |

## **Dimensions**

| Height       | 8.50"  |
|--------------|--------|
| Width        | 3.00"  |
| Wire Length  | 36.00" |
| Stake Length | 8.00"  |