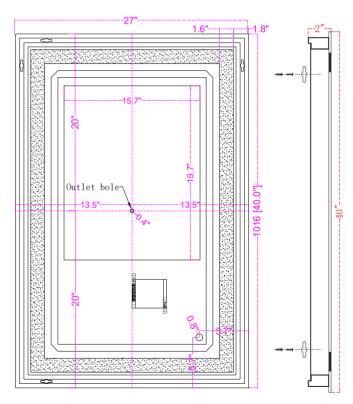

## SPECIFICATIONS:

- Mirror Size: W27" X H40"
- Lamp power: 83W;
- Lumens: 706lm
- CRI  $\geq$  0.9;
- CCT: 4200K, 6400K, 3000K
- -Watts per color temperature:43W+21.5W+21.5W
- Dimming LED
- Electronic Driver: Input 110-120V, output DC 12V
- Defogger
- Luminaire Disconnect
- Changeable LED light strip
- Primary Material: SPCC+GLASS
- \_ III Annroved

## **INSTALLATION:**

1. Mount the chassis on the wall, the chassis can be horizontal and vertical hanging.

- 2. Install lamps
- 3. Wiring
- 4. Powder connection
- 5. Hang mirror on chassis

Size: W27" X H40"

The distance from the middle outlet hole to both sides W12.98" X H19.48"

LABELS: UL/CUL listed (CUL listed number: E479383), IP Rating: IP44.