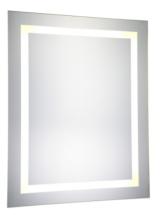

## PRODUCT DESCRIPTION

IP44 Rated LED Backlit Bathroom Wall Mirror, Highy polished silver mirror with 4 Retangle light windows. Epoxy powder coated mild steel back box. LED Mirror Light is designed to provide 40, 000 hours of life.

## SPECIFICATIONS:

- Mirror Size: W27" X H40"
- Lamp power: 83W;
- Lumens: 706lm
- CRI  $\geq$  0.9;
- CCT: 4200K, 6400K, 3000K
- -Watts per color temperature:43W+21.5W+21.5W
- Dimming LED
- Electronic Driver: Input 110-120V, output DC 12V
- Defogger
- Luminaire Disconnect
- Changeable LED light strip
- Primary Material: SPCC+GLASS
- \_ III Annroved