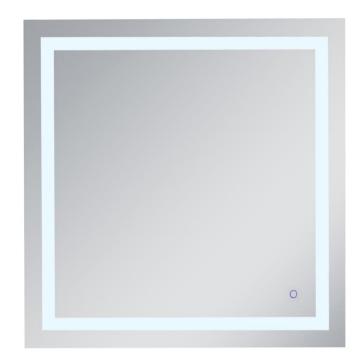

## **MRE13636**

W36" X H36" CRI 90 CCT (K) 4200K, 6400K, 3000K 739Lumens LED Mirror Light

## PRODUCT DESCRIPTION

IP44 Rated LED Backlit Bathroom Wall Mirror, Highly polished silver mirror with 4 Rectangle light windows. Epoxy powder coated mild steel back box. LED Mirror Light is designed to provide 40,000 hours of life.

**FINISH: Silver** 