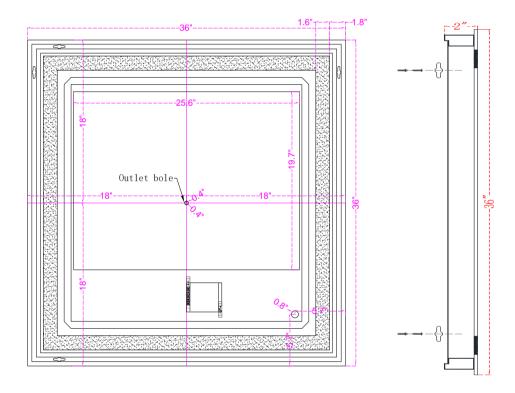

## INSTALLATION:

- 1. Mount the chassis on the wall, the chassis can be horizontal or vertical hanging.
- 2. Install lamps
- 3. Wiring
- 4. Powder connection
- 5. Hang mirror on chassis

Size: W36" X H36"

The distance from the middle outlet hole to both sides W17.48" X H17.48"

LABELS: UL/CUL listed (CUL listed number: E479383), IP Rating: IP44.