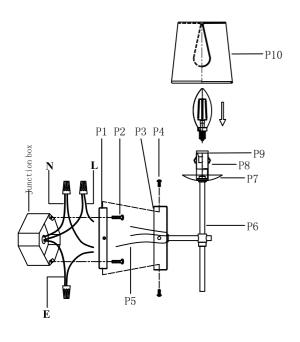

## **Installation instructions:**

- 1. Black wire from ceiling(junction box) attaches to "L"wire from the fixture.
- 2. White wire from ceiling(junction box) attaches to "N"wire from the fixture.
- 3. "E" wire from the fixture is attaced to the mounting bracket and an additional "E" wire from the mounting bracket must be secured to the junction box.
- 4. Secure mounting bracket to the junction box.
- 5.Insert the mounting bracket screw(P2) into the mounting bracket (P1)
- 6.Put the canopy(P3) on the mounting bracket(P1) and use the screw(P4) to screw tighten.
- 7.Install E12 light source,no include bulb.
- 8.Install the shade(P10)to the bullb.

## **PARTS LIST**

| Part Number    | Part | Picture | Description                | Qty |
|----------------|------|---------|----------------------------|-----|
| MB6S04         | P1   | •       | mounting bracket<br>L4.7″  | 1   |
|                | P2   |         | Mounting bracket screw     | 2   |
| P-LD6102W4SG-1 | Р3   |         | Canopy (W4"*L6.15")        | 1   |
|                | P4   | •       | Screw                      | 4   |
|                | Р5   | $\ll$   | UL18#, L6″                 | 1   |
|                | Р6   |         | Lamp Arm                   | 1   |
|                | P7   |         | D3" Lamp holder            | 1   |
|                | P8   |         | E12 holder                 | 1   |
|                | Р9   |         | DO.87"*L2.15" Candle cover | 1   |
| FS6R06WH       | P10  |         | D4.5"*H4.5" Lamp shade     | 1   |