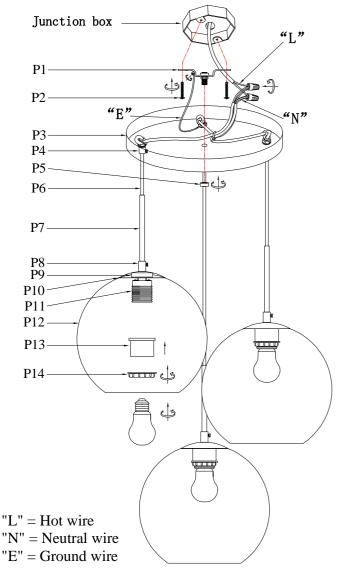

## Installation instructions:

- 1. Black wire from ceiling(junction box) attaches to "L"wire from the fixture.
- 2. White wire from ceiling(junction box) attaches to "N"wire from the fixture.
- 3. "E" wire from the fixture is attaced to the mounting bracket and an additional "E" wire from the mounting bracket must be secured to the junction box.
- 4. Secure mounting bracket to the junction box.
- 5.Insert screws(P2) in side of top unit the mounting bracket.
- 6.Fix the Mounting bracket(P1) to the Canopy and tighten by the nut(P5).
- 7.Fit lampshade(P12) with lampholder ring(P14).
- 8.Install the bulbs into the lamp fixture.(Bulb not included).

## PARTS LIST

Description Qty Check list

picture

| part | proture             | Description                 | ⊌u.y | CHECK | 1120 |
|------|---------------------|-----------------------------|------|-------|------|
| P1   |                     | L4" Mounting<br>bracket     | 1    |       |      |
| P2   | (maningaring        | 5/32-32 Screw               | 2    |       |      |
| Р3   |                     | Ø11.8″ Metal<br>Canopy      | 1    |       |      |
| P4   |                     | Wire lock                   | 3    |       |      |
| P5   | i i                 | M10 Flat nut                | 1    |       |      |
| P6   | ~                   | Power Cord 79"<br>18# Black | 3    |       |      |
| P7   |                     | L5.1" Metal Tube            | 3    |       |      |
| P8   | 0                   | Wire lock                   | 3    |       |      |
| P9   |                     | ø1.6″ Metal Cover           | 3    |       |      |
| P10  |                     | ø3.5″ Metal Cover           | 3    |       |      |
| P11  |                     | E26 Lampholder              | 3    |       |      |
| P12  |                     | ø9.8"Lampshade              | 3    |       |      |
| P13  |                     | ø2″ Metal Tube              | 3    |       |      |
| P14  | ' <del>UUUU</del> ' | E26 Lampholder<br>Ring      | 3    |       |      |