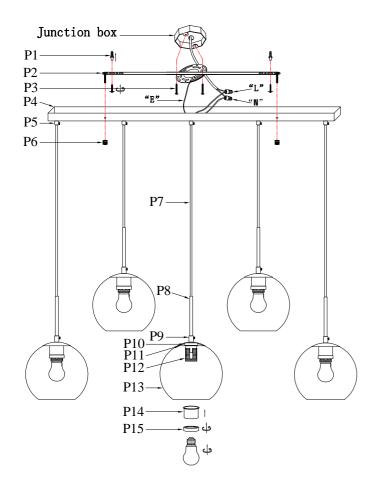

## Installation instructions:

- 1. Black wire from ceiling(junction box) attaches to "L"wire from the fixture.
- 2. White wire from ceiling(junction box) attaches to "N"wire from the fixture.
- 3. "E" wire from the fixture is attaced to the mounting bracket and an additional "E" wire from the mounting bracket must be secured to the junction box.
- 4. Secure mounting bracket to the junction box.
- 5.Insert screws(P1,P3) in side of top unit the mounting bracket.
- 6.Fix the Mounting bracket(P2) to the Canopy and tighten by the Nuts(P6).
- 7.Install the lampshade(P13) use the Tube(P14) and the lampholder ring(P15).
- 8.Install the bulbs into the lamp fixture.(Bulb not included).

## The end!

L'' = Hot wire

"N" = Neutral wire

"E" = Ground wire

## PARTS LIST

| part | picture   | Description                 | Qty | Check list | t |
|------|-----------|-----------------------------|-----|------------|---|
| P1   |           | Wall anchor with<br>Screw   | 2   |            |   |
| P2   |           | L21.7″ Mounting<br>bracket  | 1   |            |   |
| Р3   | Januarana | 5/32 Screw                  | 2   |            |   |
| P4   |           | L36" Metal Canopy           | 1   |            |   |
| P5   |           | Wire lock                   | 5   |            |   |
| P6   |           | M5 Nut                      | 2   |            |   |
| P7   | \<br>\    | Power Cord 79"<br>18# Black | 5   |            |   |
| P8   |           | L5.1" Metal Tube            | 5   |            |   |
| Р9   | G         | Wire lock                   | 5   |            |   |
| P10  |           | ø1.6" Metal Cover           | 5   |            |   |
| P11  |           | ø3.5″ Metal Cover           | 5   |            |   |
| P12  |           | E26 Lampholder              | 5   |            |   |
| P13  |           | ø7.9"Lampshade              | 5   |            |   |
| P14  |           | ø2″ Metal Tube              | 5   |            |   |
| P15  |           | E26 Lampholder<br>Ring      | 5   |            |   |