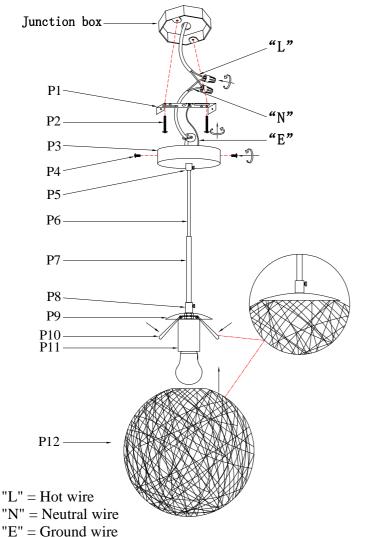

## Installation instructions:

- 1. Black wire from ceiling(junction box) attaches to "L"wire from the fixture.
- 2. White wire from ceiling(junction box) attaches to "N"wire from the fixture.
- 3. "E" wire from the fixture is attaced to the mounting bracket and an additional "E" wire from the mounting bracket must be secured to the junction box.
- 4. Secure mounting bracket to the junction box.
- 5.Insert screws(P2) in side of top unit the mounting bracket.
- 6.Fix the Mounting bracket(P1) to the Canopy and tighten by the screws(P4).
- 7.Install the bulbs into the lamp fixture.(Bulb not included).
- 8.Fit shade(P12) onto lampholder with Spring(P10) ensuring stability.

## PARTS LIST

| part | picture    | Description                 | Qty | Check | list |
|------|------------|-----------------------------|-----|-------|------|
| P1   |            | L4.5" Mounting<br>bracket   | 1   |       |      |
| P2   | (manananan | 5/32-32 Screw               | 2   |       |      |
| Р3   |            | Ø4.7″ Metal Canopy          | 1   |       |      |
| P4   | <b>()</b>  | M4 Screw                    | 2   |       |      |
| P5   | d          | Wire lock                   | 1   |       |      |
| P6   | ~          | Power Cord 60"<br>18# Black | 1   |       |      |
| P7   |            | L5.1" Metal Tube            | 1   |       |      |
| P8   | c          | Wire lock                   | 1   |       |      |
| P9   |            | ø3.5″ Metal Cover           | 1   |       |      |
| P10  |            | ø4.7″ Spring                | 1   |       |      |
| P11  |            | E26 Metal Cup               | 1   |       |      |
| P12  |            | ø9.8″ Lampshade             | 1   |       |      |
|      |            |                             |     |       |      |
|      |            |                             |     | 1     |      |