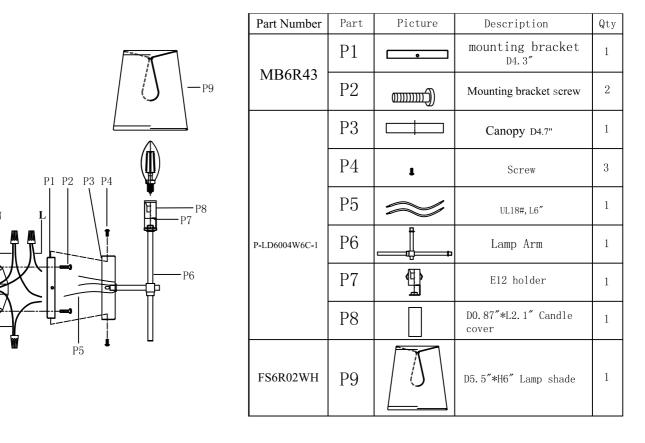

## **Installation instructions:**

1. Black wire from ceiling(junction box) attaches to "L"wire from the fixture.

2. White wire from ceiling(junction box) attaches to "N"wire from the fixture.

- 3. "E" wire from the fixture is attaced to the mounting bracket and an additional "E" wire from the mounting bracket must be secured to the junction box.
- 4.Secure mounting bracket to the junction box.

5.Insert the mounting bracket screw(P2) into the mounting bracket (P1)

6.Put the canopy(P3) on the mounting bracket(P1)and use the screw(P4)to screw tighten.

7.Install E12 light source, no include bulb.

8.Install the shade(P9)to the bullb.

The end!

## PARTS LIST

"L" = Hot wire "N" = Neutral wire "E" = Ground wire