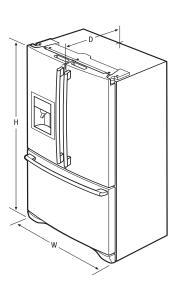

#### **Exterior Dimensions**

Height 70" Width 36" Depth 28-1/2" Depth (to Center of Arc) 28-1/2"