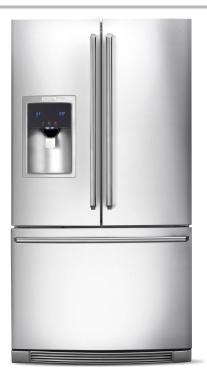

# **Electrolux**

Counter-Depth French Door Refrigerator with Wave-Touch® Controls

#### **FEATURES**

#### Perfect Temp® Drawer with Luxury-Close™

You'll be ready for any occasion with the Perfect Temp® Drawer with Luxury-Close $^{\text{TM}}$ , featuring nine preset food temperature selections, three "My Favorite" Settings and a temperature range of 28-42 degrees.

# PureAdvantage® Filtration Systems

Our filtration system keeps clean, filtered air circulated throughout to prevent odor transfer and keeps fresh, clean water and ice at your fingertips.

### Wave-Touch® Controls

Wave-Touch® Controls activate with a simple touch, then fade away for an uncluttered display when not in use.

#### New Luxury-Design® Glass Shelves

All-glass shelves crafted for exceptional beauty and function.\* (\*Select models.)

#### Luxury-Design® Lighting

Our ramp up designer LED lighting is as beautiful as it is functional.