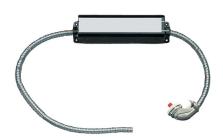

## **Backup Battery**

## **Features**

- Compact Fluorescent Emergency Kit.
- Battery backup for electronic housings.
- For (1) 13W-42W, (2) 13W/18W 4 pin lamps.
- 120V or 277V.
- Kit includes battery and test switch.
- For Field Installation.
- 650 lm for 90 minutes.