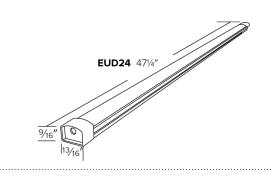

#### **Dimensions**

#### **Product Number**

| Item    | Description | Lamp<br>type | сст   | Watts | Voltage | Finish   |
|---------|-------------|--------------|-------|-------|---------|----------|
| EUD24WW | 47 1/4"     | LED          | 3000K | 18W   | 12V     | Aluminum |