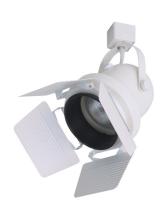

# **Barndoor Track Accessories**

#### **Features**

- Barndoor Shutter Accessory
- EP422
  - o For use with ET640, ET650
- EP820
- o For use with ET547, ET62830
- EP822
  - o For use with ET631, ET635, ET637, ET639, ET644
- EP823
  - o For use with ET630.