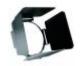

#### **Features**

- Barndoor Shutter Accessory
- EP422
  - o For use with ET640, ET650
- EP820
- o For use with ET547, ET62830
- EP822
  - o For use with ET631, ET635, ET637, ET639, ET644
- EP823
  - o For use with ET630.

#### **Product Numbers**

| Item   | Description                      | Finish |
|--------|----------------------------------|--------|
| EP422B | Barndoor Track Accessory         | Black  |
| EP422W | Barndoor Track Accessory         | White  |
| EP820B | Barndoor Shutter Track Accessory | Black  |
| EP820W | Barndoor Shutter Track Accessory | White  |
| EP822B | Barndoor Shutter Track Accessory | Black  |
| EP822W | Barndoor Shutter Track Accessory | White  |
| EP823B | Barndoor Shutter Track Accessory | Black  |
| EP823W | Barndoor Shutter Track Accessory | White  |
|        |                                  |        |