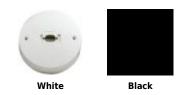

### **Product Numbers**

| Item   | Description                                               | Watts | Voltage | Finish |
|--------|-----------------------------------------------------------|-------|---------|--------|
| EP702B | Monopoint with Low Voltage<br>Transformer Track Accessory | 75W   | 12V     | Black  |
| EP702W | Monopoint with Low Voltage<br>Transformer Track Accessory | 75W   | 12V     | White  |