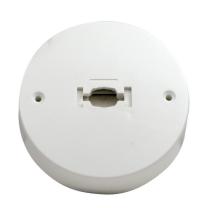

# Monopoint with Low Voltage Transformer TRACK 22 Accessory

For use with TRACK 22 low voltage track heads.

### **Features**

- Track-22 Monopoint with Low Voltage Transformer.
- For use with ET900 Series.