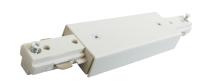

# **Straight Connector Track Accessory**

### **Features**

- Straight Connector for 1 Circuit Track.
- Joins two track sections.
- Can be used as a feed point.