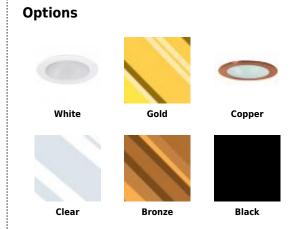

#### **Product Numbers**

| Item     | Finish |
|----------|--------|
| ELA414B  | Black  |
| ELA414BZ | Bronze |
| ELA414C  | Clear  |
| ELA414CP | Copper |
| ELA414G  | Gold   |
| ELA414W  | White  |
|          |        |