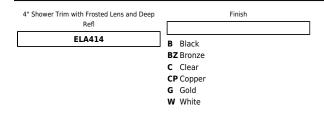

#### **Product Numbers**

| Item     | Finish |
|----------|--------|
| ELA414B  | Black  |
| ELA414BZ | Bronze |
| ELA414C  | Clear  |
| ELA414CP | Copper |
| ELA414G  | Gold   |
| ELA414W  | White  |
|          |        |

### Product Number Builder Example: ELA414B