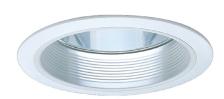

# **6" Reflector with Metal Baffle Trim**

## **Specifications**

- Reflector with Baffle for Snap-In Socket, Airtight.
  Lamp: 75W MAX PAR30, 100W MAX A19.
- O.D.: 7 1/4"

#### Construction:

- Meticulously manufactured trim with a powder coated or anodized finish.
- Baffle helps reduce glare.

Installation: Clips securely mount trim into the housing and keeps ring flush with ceiling.