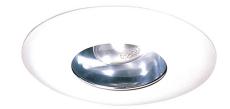

# **6" Reflector Trim**

## Specifications

- 3 3/8" Reflector Trim.
- Lamp: 75W MAX PAR20, R20.
- O.D.: 7 5/8"

#### **Construction:**

- Meticulously manufactured trim with a powder coated or anodized finish.
- Integral gimbal ring holds lamp and allows for 30° adjustability while keeping a flush look on the ceiling.

Installation: Clips securely mount trim into the housing and keeps ring flush with ceiling.

Compatible Housing: Compatible with 6" Integrated Line Voltage Housings.

Lamp: Compatible with Medium base (E26) PAR type.