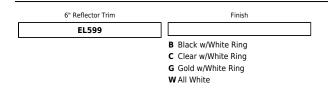

### **Options**

Clear w/White Ring Black w/White Ring Gold w/White Ring

All White

## **Product Numbers**

| Item   | Finish             |
|--------|--------------------|
| EL599B | Black w/White Ring |
| EL599C | Clear w/White Ring |
| EL599G | Gold w/White Ring  |
| EL599W | All White          |

# Product Number Builder Example: EL599B