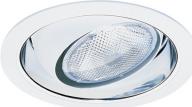

# **6" Regressed Eyeball with Reflector Trim**

#### Specifications

- Regressed Eyeball all with White Ring.
- Lamp: 75W MAX PAR30 or R30.
- O.D.: 7 1/4".

#### **Construction:**

- Meticulously manufactured trim with a powder coated or anodized finish.
- Integral gimbal ring holds lamp and allows for 35° internal adjustability while keeping a flush look on the ceiling.
- Diecast trim ring for durability and lasting quality.