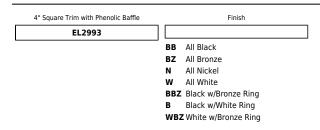

# 4" Square Trim with Phenolic Baffle

## **Product Numbers**

| Item      | Finish              |
|-----------|---------------------|
| EL2993BB  | All Black           |
| EL2993BZ  | All Bronze          |
| EL2993N   | All Nickel          |
| EL2993W   | All White           |
| EL2993BBZ | Black w/Bronze Ring |
| EL2993B   | Black w/White Ring  |
| EL2993WBZ | White w/Bronze Ring |
|           |                     |

## Product Number Builder Example: EL2993BB