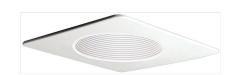

# 4" Square Trim with Phenolic Baffle

## **Specifications**

- Square Trim with Phenolic Baffle.
- Lamp: 40W A19 or R16, 50W PAR20 or R20.
- O.D.: 4 3/4" Square.

#### **Construction:**

- Meticulously manufactured trim with a powder coated or anodized finish.
- Baffle helps reduce glare.

Installation: Clips securely mount trim into the housing and keeps ring flush with ceiling.