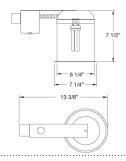

### **Dimensions**

### **Features**

- Remodel Compact Flourescent Housing for (1) vertical mounted lamp with integral electronic ballast.
- Housing adjusts 1 3/8" to accommodate different ceiling thicknesses.
- Feed thru listed housing with thermal protector.
- 7 1/2" ht allows use in 2x8 construction.
- UL Listed for damp location.