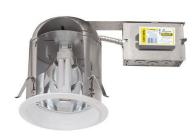

# 6" Compact Fluorescent Vertical Remodel Downlight

### **Features**

- Remodel Compact Flourescent Housing for (1) vertical mounted lamp with integral electronic ballast.
- Housing adjusts 1 3/8" to accommodate different ceiling thicknesses.
- Feed thru listed housing with thermal protector.
- 7 1/2" ht allows use in 2x8 construction.
- UL Listed for damp location.