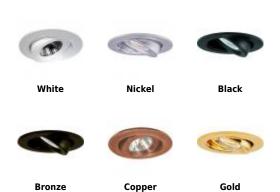

### **Product Numbers**

| Item     | Finish |
|----------|--------|
| EL2688W  | White  |
| EL2688B  | Black  |
| EL2688BZ | Bronze |
| EL2688CP | Copper |
| EL2688G  | Gold   |
| EL2688N  | Nickel |
|          |        |

# Product Number Builder Example: EL2688W

| 3" Die Cast Adjustable Pull Down Trim | Finish               |
|---------------------------------------|----------------------|
| EL2688                                |                      |
|                                       | <b>W</b> All White   |
|                                       | B All Black          |
|                                       | <b>BZ</b> All Bronze |
|                                       | CP All Copper        |
|                                       | <b>G</b> All Gold    |
|                                       | N All Nickel         |