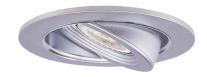

# 3" Die-Cast Adjustable Pull Down Trim

3" diecast adjustable pull down trim. For use with MR16 lamps with GU5.3 Bi-pin, GU10, and PSA37.

## Specifications

- Pull Down, 30° adjustability, 358° rotation.
- O.D.: 4 5/16".

#### **Construction:**

- Meticulously manufactured trim with powder coated or anodized finish.
- Diecast trim ring for durability and lasting quality.

Installation: Clips securely mount trim into housing and keeps ring flush with ceiling.