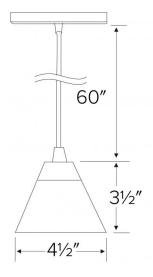

| Project name: |  |  |
|---------------|--|--|
| Fixture type: |  |  |
| Date:         |  |  |

# **Decorative Pendants**



#### **Features**

- Diffused Glass Sconce with Canopy and 60" Cord.
- Comes included with 50W, 120V J-C Lamp.

### **Specifications**

| Wattage | 50W  |
|---------|------|
| Voltage | 120V |

## **Options**



#### **Dimensions**



# **Product Numbers**

| Item    | Watts | Voltage | Finish                   |
|---------|-------|---------|--------------------------|
| EDL70W  | 50W   | 120V    | White Glass w/Black Cord |
| EDL70R  | 50W   | 120V    | Red Glass w/Black Cord   |
| EDL70BL | 50W   | 120V    | Blue Glass w/Black Cord  |
| EDL71W  | 50W   | 120V    | White Glass w/White Cord |
|         |       |         |                          |