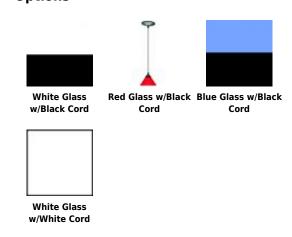

## **Options**

# **Product Numbers**

| Item    | Watts | Voltage | Finish                   |
|---------|-------|---------|--------------------------|
| EDL70W  | 50W   | 120V    | White Glass w/Black Cord |
| EDL70R  | 50W   | 120V    | Red Glass w/Black Cord   |
| EDL70BL | 50W   | 120V    | Blue Glass w/Black Cord  |
| EDL71W  | 50W   | 120V    | White Glass w/White Cord |
|         |       |         |                          |