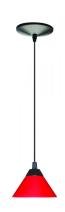

# **Decorative Pendants**

#### **Features**

- Diffused Glass Sconce with Canopy and 60" Cord.
- Comes included with 50W, 120V J-C Lamp.