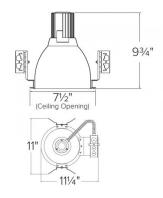

| Project name: |
|---------------|
| Fixture type: |
| Date:         |

# 7" New Construction Incandescent Architectural Housing



#### **Features**

- New Construction Incandescent Architectural Housing.
- Galvanized Steel construction, commercial frame.
- Single Wall construction.
- Integral Thermal Protector.
- Lamp and Hanger Bars not included.
- UL Listed for damp location.
- Compatible Trims: EL716, EL732, EL733, EL738, EL752, EL755.

## **Specifications**

| Wattage              | 150W              |  |  |  |
|----------------------|-------------------|--|--|--|
| Voltage              | 120V              |  |  |  |
| Lamp Type            | Medium Base (E26) |  |  |  |
| Damp Location Listed |                   |  |  |  |

#### **Dimensions**



## **Product Numbers**

| Item  | Lamp type         | Watts | Voltage |
|-------|-------------------|-------|---------|
| ELH7T | Medium Base (E26) | 150W  | 120V    |