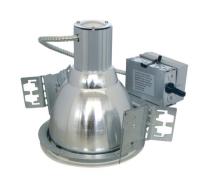

# 7" New Construction Incandescent Architectural Housing

#### **Features**

- New Construction Incandescent Architectural Housing.
- Galvanized Steel construction, commercial frame.
- Single Wall construction.
- Integral Thermal Protector.
- Lamp and Hanger Bars not included.
- UL Listed for damp location.
- Compatible Trims: EL716, EL732, EL733, EL738, EL752, EL755.

## **Specifications**

| Wattage              | 150W              |  |  |  |
|----------------------|-------------------|--|--|--|
| Voltage              | 120V              |  |  |  |
| Lamp Type            | Medium Base (E26) |  |  |  |
| Damp Location Listed |                   |  |  |  |