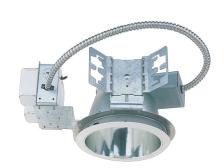

# 7" Architectural CFL Horizontal Downlight

## **Features**

- Compact Fluorescent Housing for (2) horizontally mounted lamps with integral electronic ballast.
- 5 1/4" ht allows use in 2x6 construction.
- Trim support adjusts 3/4" to accommodate different ceiling thicknesses.
- Hanger bars not included.
- UL Listed for damp location and feed through.

# **Specifications**

| Wattage              | 26W - 36W |  |  |  |  |
|----------------------|-----------|--|--|--|--|
| Voltage              | 120/277V  |  |  |  |  |
| Lamp Type            | CFL       |  |  |  |  |
| Damp Location Listed |           |  |  |  |  |