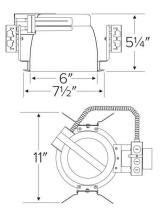

#### **Dimensions**

## **Features**

- Compact Fluorescent Housing for (2) horizontally mounted lamps with integral electronic ballast.
- 5 1/4" ht allows use in 2x6 construction.
- Trim support adjusts 3/4" to accommodate different ceiling thicknesses.
- Hanger bars not included.
- UL Listed for damp location and feed through.