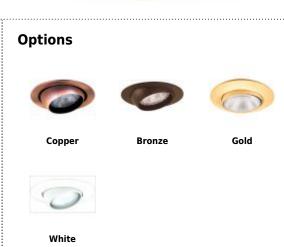

## **Product Number**

| Item   | Finish |
|--------|--------|
| EL518G | Gold   |

# Product Number Builder Example: EL518BZ