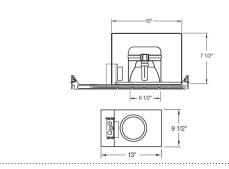

| Project | name |
|---------|------|
|---------|------|

Fixture type:

Date:

# **6" Compact Fluorescent Vertical IC Downlight**



#### **Features**

- Compact Flourescent Double Walled Housing for (1) vertical mounted lamp with integral ballast.
- IC Rated, Airtight with lensed trims.
- Electronic Ballast.

### **Specifications**

| Wattage              | 32W - 42W |  |  |
|----------------------|-----------|--|--|
| Voltage              | 120/277V  |  |  |
| Lamp Type            | CFL       |  |  |
| Damp Location Listed |           |  |  |

# **Dimensions**



# **Product Numbers**

| Item        | Lamp type | Watts | Voltage  |
|-------------|-----------|-------|----------|
| EL27HE32ICA | CFL       | 32W   | 120/277V |
| EL27HE42ICA | CFL       | 42W   | 120/277V |