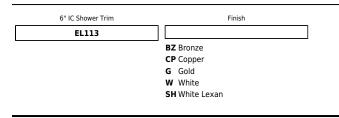

## 6" Shower Trim with Reflector and Fresnel Lens

Copper

Gold

White

White

| Features                                                                         | Specifications                            | Options         |          |        |
|----------------------------------------------------------------------------------|-------------------------------------------|-----------------|----------|--------|
| <ul> <li>IC Shower Trim.</li> <li>Lamp: (1) 42W max CFL, 60W MAX A19.</li> </ul> |                                           |                 |          |        |
| • 0.D.: 8"                                                                       |                                           | (insertion)     |          |        |
| Technical Details                                                                |                                           |                 | $\smile$ |        |
| Construction: Meticulously manufactured trim w                                   | th a powder coated or anodized finish.    | White           | Bronze   | Copper |
| Installation: Clips securely mount trim into the h                               | busing and keeps ring flush with ceiling. |                 |          |        |
| Compatible Housing: Compatible with 6" Integra                                   | ted Line Voltage Housings.                | (Trease)        |          |        |
| Lamp: Compatible with Medium base (E26) PAR t                                    | pe.                                       |                 |          |        |
|                                                                                  |                                           | White Lexan     | Gold     |        |
|                                                                                  |                                           | Product Numbers |          |        |
|                                                                                  |                                           | Item            | Finish   |        |
|                                                                                  |                                           | EL113BZ         | Bronze   | 2      |

EL113CP

EL113G

EL113W

EL113SH

## Product Number Builder Example: EL113BZ