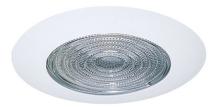

## 6" Shower Trim with Reflector and Fresnel Lens

Copper

Gold

White

White

| Features                                                                         | Specifications                            | Options         |          |        |
|----------------------------------------------------------------------------------|-------------------------------------------|-----------------|----------|--------|
| <ul> <li>IC Shower Trim.</li> <li>Lamp: (1) 42W max CFL, 60W MAX A19.</li> </ul> |                                           |                 |          |        |
| • 0.D.: 8"                                                                       |                                           | (insertion)     |          |        |
| Technical Details                                                                |                                           |                 | $\smile$ |        |
| Construction: Meticulously manufactured trim w                                   | th a powder coated or anodized finish.    | White           | Bronze   | Copper |
| Installation: Clips securely mount trim into the h                               | busing and keeps ring flush with ceiling. |                 |          |        |
| Compatible Housing: Compatible with 6" Integra                                   | ted Line Voltage Housings.                | (Trease)        |          |        |
| Lamp: Compatible with Medium base (E26) PAR t                                    | pe.                                       |                 |          |        |
|                                                                                  |                                           | White Lexan     | Gold     |        |
|                                                                                  |                                           | Product Numbers |          |        |
|                                                                                  |                                           | Item            | Finish   |        |
|                                                                                  |                                           | EL113BZ         | Bronze   | 2      |