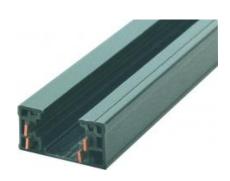

#### **Features**

- Two Circuit track provides versatility for every lighting need. Miniature size, decorator finishes, push-in connectors, economy, all combine to make double circuit miniature track perfect for residential or commercial use.
- Fully polarized and grounded to ensure safe operation.
- Conductors are sold copper buss bars encased in rigid extruded PVC insulators.
- Track fittings have shoulders to maintain conductor position.
- Double circuit track have black#1, black#2, white, green conductors.
- Available in 2', 4' 6' 8' and 12' lengths.
- Black and White finishes available.
- For use in dry locations only.