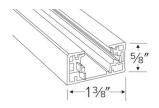

| Project name: |  |
|---------------|--|
| Fixture type: |  |
| Date:         |  |

# **Two Circuit Track**



#### **Features**

- Two Circuit track provides versatility for every lighting need. Miniature size, decorator finishes, push-in connectors, economy, all combine to make double circuit miniature track perfect for residential or commercial use.
- Fully polarized and grounded to ensure safe operation.
- Conductors are sold copper buss bars encased in rigid extruded PVC insulators.
- Track fittings have shoulders to maintain conductor position.
- Double circuit track have black#1, black#2, white, green conductors.
- Available in 2', 4' 6' 8' and 12' lengths.
- Black and White finishes available.
- For use in dry locations only.

# **Options**



## **Dimensions**



## **Product Number**

| Item   | Description         | Finish |
|--------|---------------------|--------|
| EC008B | 8', 2 Circuit Track | Black  |