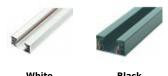

#### **Features**

- Two Circuit track provides versatility for every lighting need. Miniature size, decorator finishes, push-in connectors, economy, all combine to make double circuit miniature track perfect for residential or commercial use.
- Fully polarized and grounded to ensure safe operation.
- Conductors are sold copper buss bars encased in rigid extruded PVC insulators.
- Track fittings have shoulders to maintain conductor position.
- Double circuit track have black#1, black#2, white, green conductors.
- Available in 2', 4' 6' 8' and 12' lengths.
- Black and White finishes available.
- For use in dry locations only.

## **Product Number**

| Item   | Description         | Finish |
|--------|---------------------|--------|
| EC008B | 8', 2 Circuit Track | Black  |